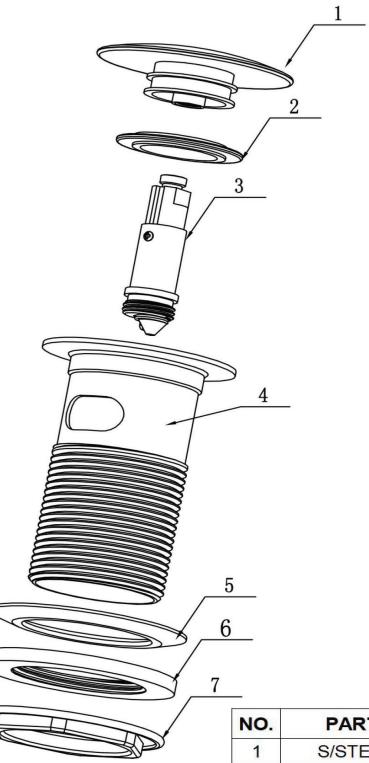

## THE TUNBRIDGE WELLS Brassware Co.

| NO. | PARTS DESCRIPTION         | QTY |
|-----|---------------------------|-----|
| 1   | S/STEEL 304 COVER CAP     | 1   |
| 2   | SILICONE COVER CAP WASHER | 1   |
| 3   | BRASS CLIC-CLAC SPRING    | 1   |
| 4   | S/STEEL 202 WASTE BODY    | 1   |
| 5   | UPPER SILICONE WASHER     | 1   |
| 6   | LOWER SILICONE WASHER     | 1   |
| 7   | S/STEEL 202 LOCK NUT      | 1   |