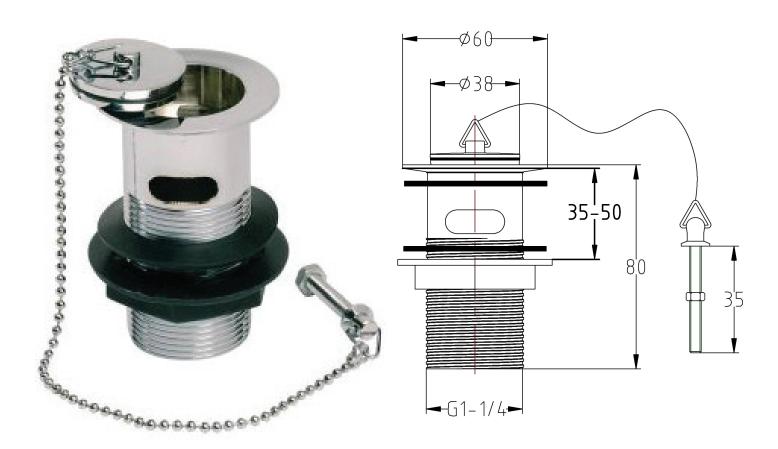

## 167.BARWPC Basin Retainer Waste with plug and chain (slotted)

**Product Code:** 167.BARWPC

**Construction:** Brass & Zinc Alloy

**Finishes:** Chrome plated to BS EN 248

**Product Type:** Contemporary

Water Pressure: Min. 0.2 bar, Max. 5.0 bar

**Plumbing Systems:** Suitable for all plumbing systems

Fitting:  $G1-1^1/_4$ " BSP

**Packaging:** 35 x 35 x 23cm / Carton (50 boxes)

Dimension: 10.5 x 6.5 x 6.5cm / box

Weight: 0.23Kg / box

**Guarantee:** 1 year against manufacturing faults