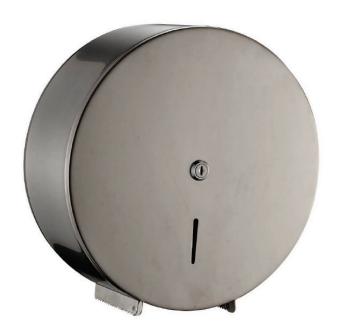

## 128.TRDSB Base 304 Grade Brushed Stainless Steel Jumbo Toilet Roll Dispenser

**Product Code:** 128.TRDSB

**Dimensions:** 318(H) x 310(W) x 126(D)mm

**Core:** 2<sup>1</sup>/<sub>4</sub>" and 3"

Brushed Stainless Steel finish

■ 304 Grade Stainless Steel

■ Wall Mounted

■ Lockable

■ Dispenses jumbo toilet tissue paper

■ Interchangeable core between 2¼" and 3"

All dimensions are in milimetres unless otherwise stated. The information contained on this page was correct at date of issue. Fitting dimensions are provided as a guide only. Some variation may occur due to manufacturing tolerances. We pursue a policy of continuing improvement in design and performance of our products and so reserve the right to change specifications without prior notice.