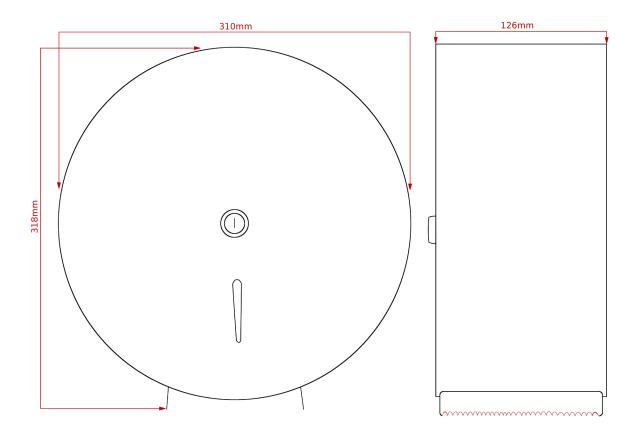

## 128.TRDSB Base 304 Grade Brushed Stainless Steel Jumbo Toilet Roll Dispenser

**Product Code:** 128.TRDSB

**Dimensions:** 318(H) x 310(W) x 126(D)mm

**Core:** 2<sup>1</sup>/<sub>4</sub>" and 3"

Brushed Stainless Steel finish