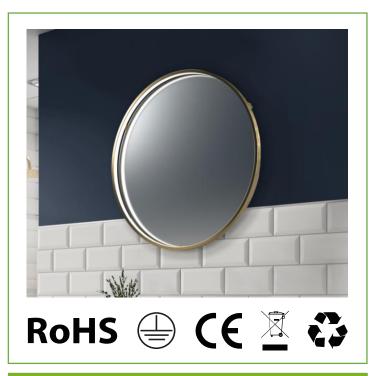

# Aspect Brass Illuminated Bathroom Mirror

#### **Product overview**

The Aspect is a modern, elegant mirror that would serve as the stand out feature in any bathroom.

The floating-edge design is fully illuminated giving a fantastic, unrivalled glow. The light is perfectly diffused ensuring no diodes are visible, giving a seamless effect.

## Benefits

- Modern brushed brass finish enabling seamless integration into bathrooms with brass accessories.
- LED Technology for long life
- IR sensor for touch free activation

### **Key Features**

- IR sensor on/off
- Integrated demisted pad
- Floating LED border
- Brushed brass finish

**Technical Specification** 

• Diffused LED's

| Voltage               | 240V        |
|-----------------------|-------------|
| Wattage               | 23W         |
| Number of LED's       | 279         |
| Color Temperature     | 6000K       |
| Dimmable              | No          |
| Operating Temperature | 5°C to 45°C |
| Cable Length          | 1M          |