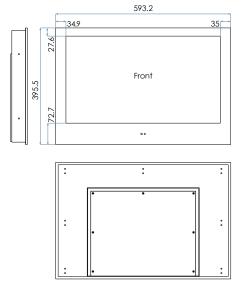

| Physical                |                      |  |  |  |
|-------------------------|----------------------|--|--|--|
| Front Fascia Dimensions | 594mm x 396mm x 5mm  |  |  |  |
| Recess Dimensions       | 577mm x 379mm x 47mm |  |  |  |
| Holding mechanism       | Magnets              |  |  |  |
|                         |                      |  |  |  |
| Package Contents        |                      |  |  |  |
| TV                      | xl                   |  |  |  |
| Back mounting box       | xl                   |  |  |  |
| UK kettle lead          | xl                   |  |  |  |
| 12V transformer         | xl                   |  |  |  |
| Remote control          | xl                   |  |  |  |
| User/install guide      | xl                   |  |  |  |

# $CAD\ DRAWINGS\$ All dimensions are mm

52.2

FINISHES

Black - PV24BF-A

Mirror - PV24MF-A

White - PV24WF-A