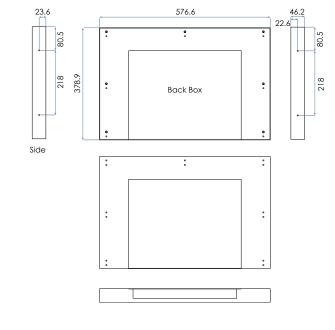

| Physical                |                      |  |  |  |
|-------------------------|----------------------|--|--|--|
| Front Fascia Dimensions | 594mm x 396mm x 5mm  |  |  |  |
| Recess Dimensions       | 577mm x 379mm x 47mm |  |  |  |
| Holding mechanism       | Magnets              |  |  |  |
|                         |                      |  |  |  |
| Package Contents        |                      |  |  |  |
| TV                      | xl                   |  |  |  |
| Back mounting box       | xl                   |  |  |  |
| UK kettle lead          | xl                   |  |  |  |
| 12V transformer         | xl                   |  |  |  |
| Remote control          | xl                   |  |  |  |
| User/install guide      | xl                   |  |  |  |

# $CAD\ DRAWINGS\$ All dimensions are mm

52.2

FINISHES

Black - PV24BF-A

Mirror - PV24MF-A

White - PV24WF-A