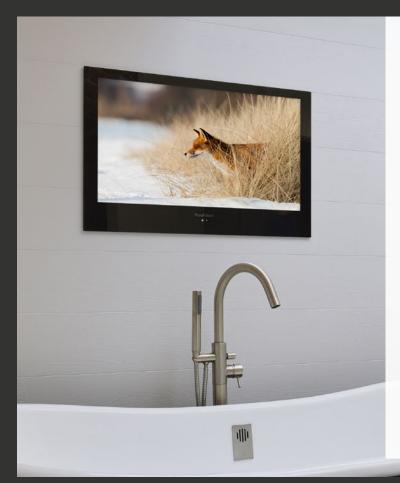

#### PROTECTED AND PRACTICAL

Fully sealed TV embedded in the wall to offer protection to key components while incorporating a heated LED screen to prevent misting up so viewing is unaffected and manufactured using a front glass layer that is only 4mm thick, offering a slim profile to look the part in your bathroom.

#### LOOKS AND SOUNDS THE PART

Built using a high definition LED panel and powerful vibration speakers to achieve prime viewing for a bathroom and make for the ultimate relaxation experience at bath time.

# SUITABLE FOR

Bathrooms

Showers

Kitchens