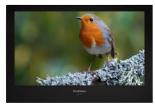

# PREMIUM BATHROOM 24" SMART TV

#### LOOKS AND SOUNDS THE PART

Built using a high definition LED panel and powerful vibration speakers to achieve prime viewing for a bathroom and make for the ultimate relaxation experience at bath time.