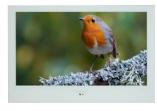

# $CAD\ DRAWINGS\$ All dimensions are mm

52.2

FINISHES

Black - PV24BF-A

Mirror - PV24MF-A

White - PV24WF-A