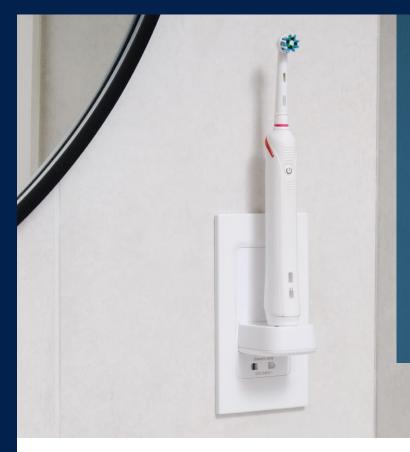

## IN-WALL ELECTRIC TOOTHBRUSH CHARGER WITH SHAVER SOCKET

## PV12P

Our sleek and stylish toothbrush charger with a shaver socket introduces a hassle-free way to hold and charge your toothbrush by eliminating the problem of untidy wires.

Enjoy a charged toothbrush whenever you need it

No more messy, trailing wires

Charges **Oral-B** and **Braun** electric toothbrushes\*

Easy to install\*\*

Connects directly to mains power supply

2-year warranty