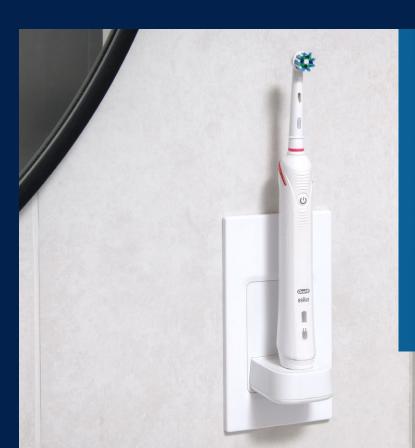

# IN-WALL ELECTRIC TOOTHBRUSH CHARGER

## PV10P

Our sleek and stylish toothbrush charger introduces a hassle-free way to hold and charge your toothbrush by eliminating the problem of untidy wires.

Enjoy a charged toothbrush whenever you need it

No more messy, trailing wires

Charges **Oral-B** and **Braun** electric toothbrushes\*

Easy to install\*\*

Connects directly to mains power supply

2-year warranty