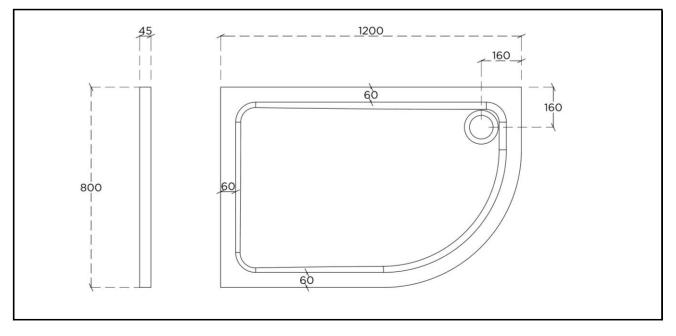

## PRODUCT DATA SHEET

Product Code:AQS-1280Q-R-BLKDescription:Slate Effect Tray - 1200 x 800 Offset Quadrant

| Product Details   |                        |
|-------------------|------------------------|
| Length (mm):      | 1200                   |
| Width (mm):       | 800                    |
| Height (mm):      | 45                     |
| Shape:            | Offset Quadrant        |
| Handing:          | Right                  |
| Colour:           | Black                  |
| Finish:           | Slate                  |
| Material:         | ABS Capped Stone Resin |
| Nett Weight (kg): | 40                     |
| Waste Supplied?:  | No                     |
| Waste Size:       | 90mm                   |