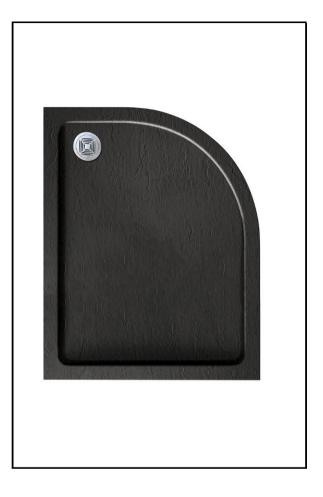

## PRODUCT DATA SHEET

Product Code:AQS-1280Q-R-BLKDescription:Slate Effect Tray - 1200 x 800 Offset Quadrant

| Product Details   |                        |
|-------------------|------------------------|
| Length (mm):      | 1200                   |
| Width (mm):       | 800                    |
| Height (mm):      | 45                     |
| Shape:            | Offset Quadrant        |
| Handing:          | Right                  |
| Colour:           | Black                  |
| Finish:           | Slate                  |
| Material:         | ABS Capped Stone Resin |
| Nett Weight (kg): | 40                     |
| Waste Supplied?:  | No                     |
| Waste Size:       | 90mm                   |