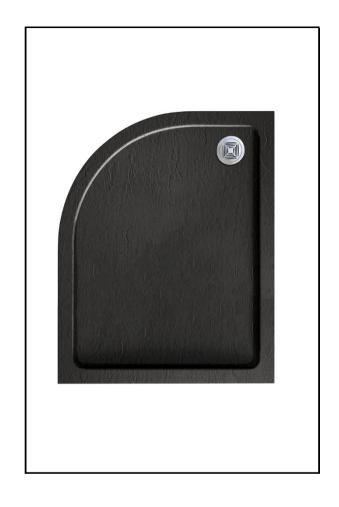

## PRODUCT DATA SHEET

Product Code: AQS-1280Q-L-BLK

Description: Slate Effect Tray - 1200 x 800 Offset Quadrant

| Product Details   |                        |
|-------------------|------------------------|
| Length (mm):      | 1200                   |
| Width (mm):       | 800                    |
| Height (mm):      | 45                     |
| Shape:            | Offset Quadrant        |
| Handing:          | Left                   |
| Colour:           | Black                  |
| Finish:           | Slate                  |
| Material:         | ABS Capped Stone Resin |
| Nett Weight (kg): | 40                     |
| Waste Supplied?:  | No                     |
| Waste Size:       | 90mm                   |