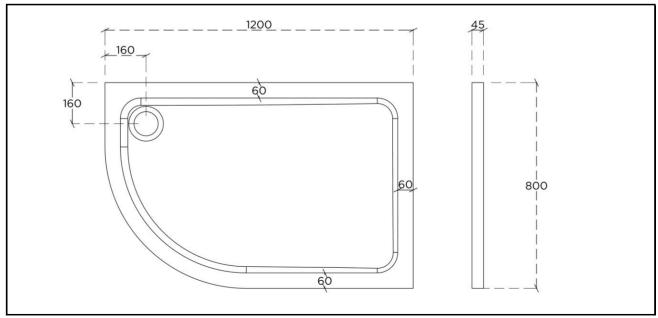

## PRODUCT DATA SHEET

Product Code: AQS-1280Q-L-BLK

Description: Slate Effect Tray - 1200 x 800 Offset Quadrant

| Product Details   |                        |
|-------------------|------------------------|
| Length (mm):      | 1200                   |
| Width (mm):       | 800                    |
| Height (mm):      | 45                     |
| Shape:            | Offset Quadrant        |
| Handing:          | Left                   |
| Colour:           | Black                  |
| Finish:           | Slate                  |
| Material:         | ABS Capped Stone Resin |
| Nett Weight (kg): | 40                     |
| Waste Supplied?:  | No                     |
| Waste Size:       | 90mm                   |