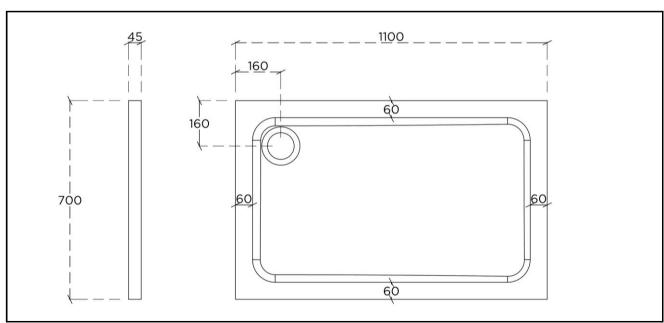

## PRODUCT DATA SHEET

Product Code: AQS-1170-BLK

Description: Slate Effect Tray - 1100 x 700

| Product Details   |                        |
|-------------------|------------------------|
| Length (mm):      | 1100                   |
| Width (mm):       | 700                    |
| Height (mm):      | 45                     |
| Shape:            | Rectangular            |
| Handing:          | Universal              |
| Colour:           | Black                  |
| Finish:           | Slate                  |
| Material:         | ABS Capped Stone Resin |
| Nett Weight (kg): | 32                     |
| Waste Supplied?:  | No                     |
| Waste Size:       | 90mm                   |