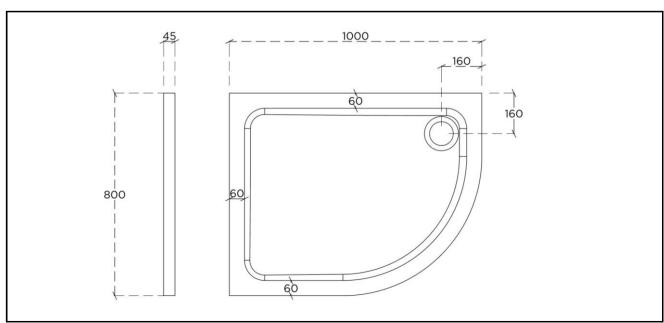

## PRODUCT DATA SHEET

Product Code: AQS-1080Q-R-BLK

Description: Slate Effect Tray - 1000 x 800 Offset Quadrant

| Product Details   |                        |
|-------------------|------------------------|
| Length (mm):      | 1000                   |
| Width (mm):       | 800                    |
| Height (mm):      | 45                     |
| Shape:            | Offset Quadrant        |
| Handing:          | Right                  |
| Colour:           | Black                  |
| Finish:           | Slate                  |
| Material:         | ABS Capped Stone Resin |
| Nett Weight (kg): | 34                     |
| Waste Supplied?:  | No                     |
| Waste Size:       | 90mm                   |