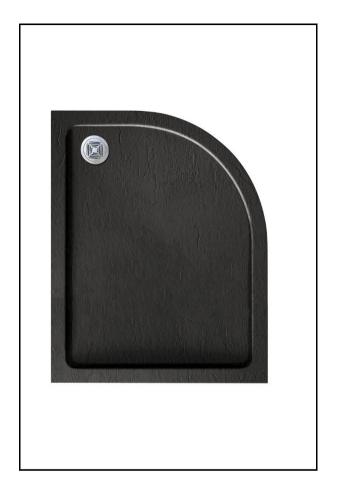

## PRODUCT DATA SHEET

Product Code: AQS-1080Q-R-BLK

Description: Slate Effect Tray - 1000 x 800 Offset Quadrant

| Product Details   |                        |
|-------------------|------------------------|
| Length (mm):      | 1000                   |
| Width (mm):       | 800                    |
| Height (mm):      | 45                     |
| Shape:            | Offset Quadrant        |
| Handing:          | Right                  |
| Colour:           | Black                  |
| Finish:           | Slate                  |
| Material:         | ABS Capped Stone Resin |
| Nett Weight (kg): | 34                     |
| Waste Supplied?:  | No                     |
| Waste Size:       | 90mm                   |