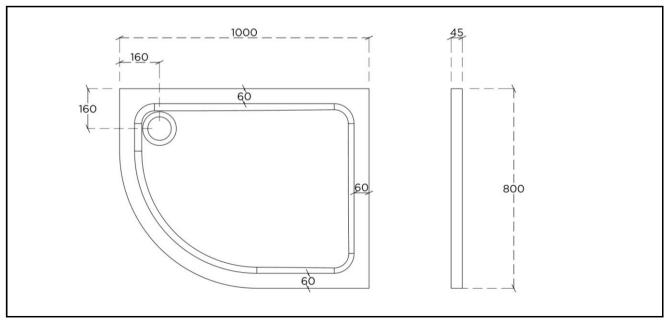

## PRODUCT DATA SHEET

Product Code: AQS-1080Q-L-BLK

Description: Slate Effect Tray - 1000 x 800 Offset Quadrant

| Product Details   |                        |
|-------------------|------------------------|
| Length (mm):      | 1000                   |
| Width (mm):       | 800                    |
| Height (mm):      | 45                     |
| Shape:            | Offset Quadrant        |
| Handing:          | Left                   |
| Colour:           | Black                  |
| Finish:           | Slate                  |
| Material:         | ABS Capped Stone Resin |
| Nett Weight (kg): | 34                     |
| Waste Supplied?:  | No                     |
| Waste Size:       | 90mm                   |