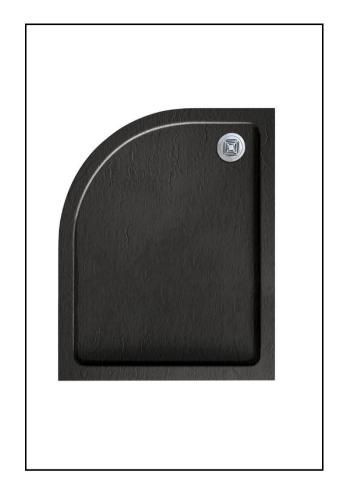

## PRODUCT DATA SHEET

Product Code: AQS-1080Q-L-BLK

Description: Slate Effect Tray - 1000 x 800 Offset Quadrant

| Product Details   |                        |
|-------------------|------------------------|
| Length (mm):      | 1000                   |
| Width (mm):       | 800                    |
| Height (mm):      | 45                     |
| Shape:            | Offset Quadrant        |
| Handing:          | Left                   |
| Colour:           | Black                  |
| Finish:           | Slate                  |
| Material:         | ABS Capped Stone Resin |
| Nett Weight (kg): | 34                     |
| Waste Supplied?:  | No                     |
| Waste Size:       | 90mm                   |