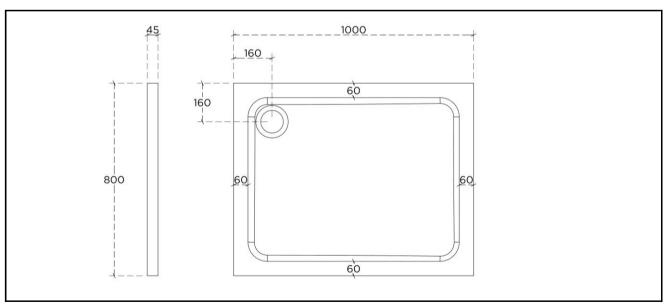

## PRODUCT DATA SHEET

Product Code: AQS-1080-BLK

Description: Slate Effect Tray - 1000 x 800

| Product Details   |                        |
|-------------------|------------------------|
| Length (mm):      | 1000                   |
| Width (mm):       | 800                    |
| Height (mm):      | 45                     |
| Shape:            | Rectangular            |
| Handing:          | Universal              |
| Colour:           | Black                  |
| Finish:           | Slate                  |
| Material:         | ABS Capped Stone Resin |
| Nett Weight (kg): | 34                     |
| Waste Supplied?:  | No                     |
| Waste Size:       | 90mm                   |