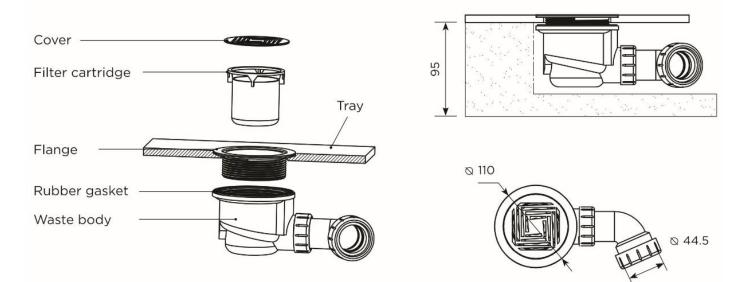

### INSTALLATION

- 1. Remove the cover and filter cartridge before unscrewing the flange from the waste body.
- 2. Install the waste body according to the above exploded diagram. Ensure the rubber gasket is placed on the waste body as shown above.
- 3. Silicone the top of the rubber gasket to seal under the tray.
- 4. Fit the flange into the waste body and tighten. We recommend applying silicone under the flange rim to seal to the tray.
- 5. Place the filter cartridge and cover into the waste body.
- 6. Once completed check all components for watertightness.