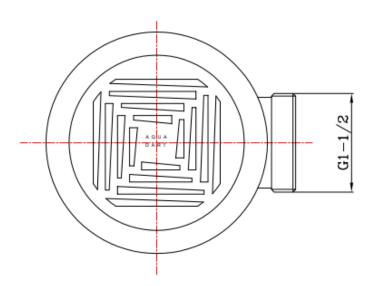

## For use with our Standard Slimline Trays

**Refers to Product Codes:** 

AQ9-GW/700

AQ9-GW/999

AQ9-GW/BRS

Flow Rate: 37 L/min