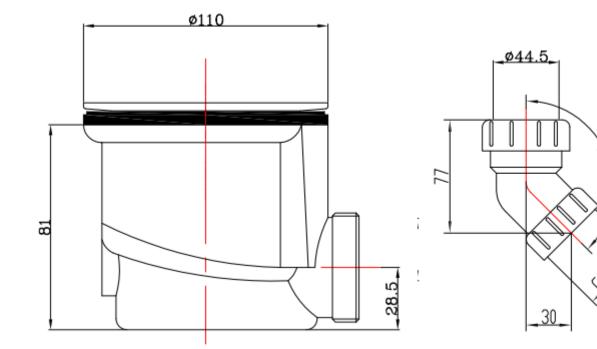

## For use with our Standard Slimline Trays

**Refers to Product Codes:** 

AQ9-GW/700

AQ9-GW/999

AQ9-GW/BRS

Flow Rate: 37 L/min