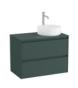

851506...

Vanity unit with 2 drawers and 1 door for right hand over countertop basin

851504...

Vanity unit with 2 drawers and 1 door for left hand over countertop basin

851505...

Right hand base unit with two drawers and one door On countertop basin

851502...

Left hand base unit with two drawers and one door for On Countertop basin

851503...

Base unit with two drawers for On Countertop basin

851501...

Base unit with two drawers for On Countertop basin