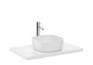

## SQUARE - Countertop basin with tap hole

TECHNICAL DRAWINGS

530 610

610 640

Minimal

Bottle

#### FEATURES

Back glazed

Basin capacity (I): 4.8 Bowl depth (mm): 110 Bowl length (mm): 390 Bowl position: Central Bowl width (mm): 260 Fixing kit: Not included

Installation type: Bowl / On countertop

Integrated shelf

Internal Shape: Square Material: Vitreous china

Shape: Square

Taphole configuration: 1 taphole in the middle

Trap: Not included Waste: Not included Weight (Kg): 13