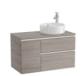

851500...

1 1/4" outlet connector for basin. 300 Pipe

506403110

Water-resistant countertop for basin

857318...

Water-resistant countertop for basin

857319...

Water-resistant countertop for basin

857320...

Water-resistant countertop for basin

857321...

Water-resistant countertop for basin

857322...

1 1/4" waste for basin / bidet with overflow and automatic plug

505400000

Click-clack universal waste. Chromed plug Ø 40