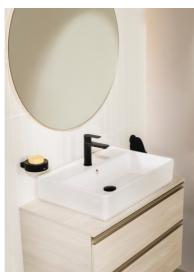

## SQUARE - Countertop basin with tap hole

TECHNICAL DRAWINGS

530 610

610 640

Minimal

Bottle

#### FEATURES

Back glazed

Basin capacity (I): 4.8 Bowl depth (mm): 110 Bowl length (mm): 390 Bowl position: Central Bowl width (mm): 260 Fixing kit: Not included

Installation type: Bowl / On countertop

Integrated shelf

Internal Shape: Square Material: Vitreous china

Shape: Square

Taphole configuration: 1 taphole in the middle

Trap: Not included Waste: Not included Weight (Kg): 13