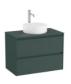

851502...

Left hand base unit with two drawers and one door for On Countertop basin

851503...

Base unit with two drawers for On Countertop basin

851501...

Base unit with two drawers for On Countertop basin

851500...

1 1/4" outlet connector for basin. 300 Pipe

506403110

Water-resistant countertop for basin

857318...

Water-resistant countertop for basin

857319...

Water-resistant countertop for basin