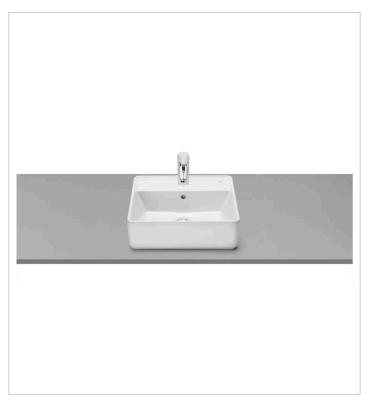

## SQUARE - Countertop basin with tap hole

TECHNICAL DRAWINGS

530 610

610 640

Minimal

Bottle

#### FEATURES

Back glazed

Basin capacity (I): 4.8 Bowl depth (mm): 110 Bowl length (mm): 390 Bowl position: Central Bowl width (mm): 260 Fixing kit: Not included

Installation type: Bowl / On countertop

Integrated shelf

Internal Shape: Square Material: Vitreous china

Shape: Square

Taphole configuration: 1 taphole in the middle

Trap: Not included Waste: Not included Weight (Kg): 13