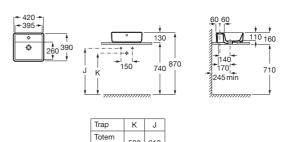

## SQUARE - Countertop basin with tap hole

TECHNICAL DRAWINGS

530 610

610 640

Minimal

Bottle

#### FEATURES

Back glazed

Basin capacity (I): 4.8 Bowl depth (mm): 110 Bowl length (mm): 390 Bowl position: Central Bowl width (mm): 260 Fixing kit: Not included

Installation type: Bowl / On countertop

Integrated shelf

Internal Shape: Square Material: Vitreous china

Shape: Square

Taphole configuration: 1 taphole in the middle

Trap: Not included Waste: Not included Weight (Kg): 13