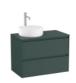

851727...

Base unit for over countertop centered hand basin with two drawers

851728...

Base unit for over countertop left hand basin with two drawers

851729...

Vanity unit with 4 drawers for 2 over Countertop basins

851506...

Vanity unit with 2 drawers and 1 door for right hand over countertop basin

851504...

Vanity unit with 2 drawers and 1 door for left hand over countertop basin

851505...

Right hand base unit with two drawers and one door On countertop basin