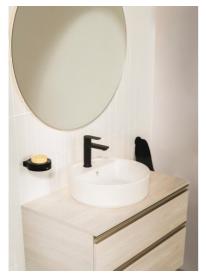

### ROUND - On Countertop basin with taphole

DIMENSIONSLength400 mmWidth400 mmHeight130 mm

COLOURS AND FINISHES

00 White

TECHNICAL DRAWINGS

 Trap
 K
 J

 Totem
 530
 610

 Minimal
 610
 640

#### Back glazed

Basin capacity (I): 3.4 Bowl depth (mm): 115

Bowl length (mm): 375

Bowl position: Central

Bowl width (mm): 270

Fixing kit: Not included

Installation type: Bowl / On countertop

Integrated shelf

Internal Shape: Round

Material: Vitreous china

Shape: Round

Taphole configuration: 1 taphole in the middle

Trap: Not included

Waste: Not included

Weight (Kg): 10