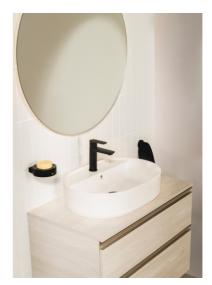

### ROUND - On Countertop basin with taphole

DIMENSIONSLength400 mmWidth400 mmHeight130 mm

COLOURS AND FINISHES

00 White

TECHNICAL DRAWINGS

 Trap
 K
 J

 Totem
 530
 610

 Minimal
 610
 640

#### Back glazed

Basin capacity (I): 3.4 Bowl depth (mm): 115

Bowl length (mm): 375

Bowl position: Central

Bowl width (mm): 270

Fixing kit: Not included

Installation type: Bowl / On countertop

Integrated shelf

Internal Shape: Round

Material: Vitreous china

Shape: Round

Taphole configuration: 1 taphole in the middle

Trap: Not included

Waste: Not included

Weight (Kg): 10