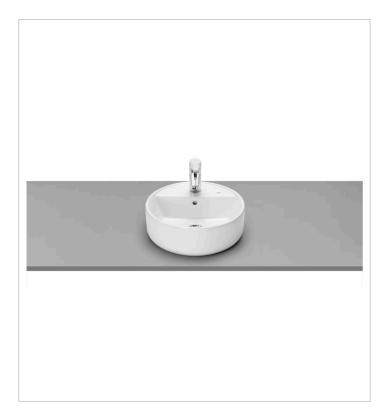

### ROUND - On Countertop basin with taphole

DIMENSIONSLength400 mmWidth400 mmHeight130 mm

COLOURS AND FINISHES

00 White

TECHNICAL DRAWINGS

 Trap
 K
 J

 Totem
 530
 610

 Minimal
 610
 640

#### Back glazed

Basin capacity (I): 3.4 Bowl depth (mm): 115

Bowl length (mm): 375

Bowl position: Central

Bowl width (mm): 270

Fixing kit: Not included

Installation type: Bowl / On countertop

Integrated shelf

Internal Shape: Round

Material: Vitreous china

Shape: Round

Taphole configuration: 1 taphole in the middle

Trap: Not included

Waste: Not included

Weight (Kg): 10