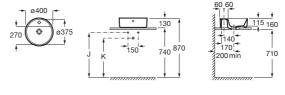

### ROUND - On Countertop basin with taphole

DIMENSIONSLength400 mmWidth400 mmHeight130 mm

COLOURS AND FINISHES

00 White

TECHNICAL DRAWINGS

 Trap
 K
 J

 Totem
 530
 610

 Minimal
 610
 640

#### Back glazed

Basin capacity (I): 3.4 Bowl depth (mm): 115

Bowl length (mm): 375

Bowl position: Central

Bowl width (mm): 270

Fixing kit: Not included

Installation type: Bowl / On countertop

Integrated shelf

Internal Shape: Round

Material: Vitreous china

Shape: Round

Taphole configuration: 1 taphole in the middle

Trap: Not included

Waste: Not included

Weight (Kg): 10