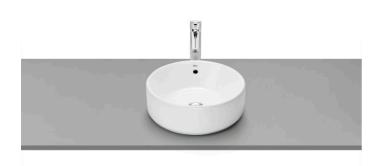

# ROUND - On Countertop basin

DIMENSIONS COLOURS AND FINISHES

Length 390 mm
Width 390 mm
Height 130 mm

00 White

TECHNICAL DRAWINGS

| Trap    | K   | J   | Trap  |         |        |         |
|---------|-----|-----|-------|---------|--------|---------|
| Totem   | 530 | 610 | Totem | Minimal | Bottle | L       |
| Minimal |     |     | •     | •       |        | 300-340 |
| Bottle  | 610 | 640 | •     | •       | •      | 240-290 |

#### FEATURES

Back glazed

Basin capacity (I): 3.2
Bowl depth (mm): 110
Bowl length (mm): 365
Bowl position: Central

Bowl width (mm): 365
Fixing kit: Not included

Installation type: Bowl / On countertop

Internal Shape: Round

Material: Vitreous china

Shape: Round

Taphole configuration: No tapholes

Trap: Not included Waste: Not included Weight (Kg): 8.2