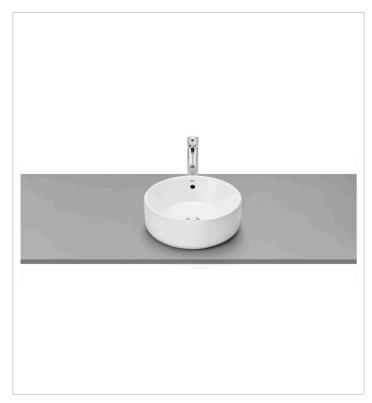

# ROUND - On Countertop basin

DIMENSIONS COLOURS AND FINISHES

Length 390 mm
Width 390 mm
Height 130 mm

00 White

TECHNICAL DRAWINGS

| Trap    | K   | J   | Trap  |         |        |         |
|---------|-----|-----|-------|---------|--------|---------|
| Totem   | 530 | 610 | Totem | Minimal | Bottle | L       |
| Minimal |     |     | •     | •       |        | 300-340 |
| Bottle  | 610 | 640 | •     | •       | •      | 240-290 |

#### FEATURES

Back glazed

Basin capacity (I): 3.2
Bowl depth (mm): 110
Bowl length (mm): 365
Bowl position: Central

Bowl width (mm): 365
Fixing kit: Not included

Installation type: Bowl / On countertop

Internal Shape: Round

Material: Vitreous china

Shape: Round

Taphole configuration: No tapholes

Trap: Not included Waste: Not included Weight (Kg): 8.2