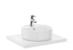

# ROUND - On Countertop basin

DIMENSIONS COLOURS AND FINISHES

Length 390 mm
Width 390 mm
Height 130 mm

00 White

TECHNICAL DRAWINGS

| Trap    | K   | J   | Trap  |         |        |         |
|---------|-----|-----|-------|---------|--------|---------|
| Totem   | 530 | 610 | Totem | Minimal | Bottle | L       |
| Minimal |     |     | •     | •       |        | 300-340 |
| Bottle  | 610 | 640 | •     | •       | •      | 240-290 |

#### FEATURES

Back glazed

Basin capacity (I): 3.2
Bowl depth (mm): 110
Bowl length (mm): 365
Bowl position: Central

Bowl width (mm): 365
Fixing kit: Not included

Installation type: Bowl / On countertop

Internal Shape: Round

Material: Vitreous china

Shape: Round

Taphole configuration: No tapholes

Trap: Not included Waste: Not included Weight (Kg): 8.2