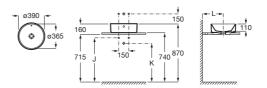

# ROUND - On Countertop basin

DIMENSIONS COLOURS AND FINISHES

Length 390 mm
Width 390 mm
Height 130 mm

00 White

TECHNICAL DRAWINGS

| Trap    | K   | J   | Trap  |         |        |         |
|---------|-----|-----|-------|---------|--------|---------|
| Totem   | 530 | 610 | Totem | Minimal | Bottle | L       |
| Minimal |     |     | •     | •       |        | 300-340 |
| Bottle  | 610 | 640 | •     | •       | •      | 240-290 |