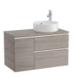

851503...

Base unit with two drawers for On Countertop basin

851501...

Base unit with two drawers for On Countertop basin

851500...

1 1/4" waste for basin / bidet with overflow and automatic plug

505400000

1 1/4" outlet connector for basin. 250 Pipe