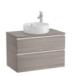

## COMPATIBLE WITH

Base unit for over countertop basin with two drawers

851730...

Vanity unit with 4 drawers for 2 over Countertop basins

851506...

Vanity unit with 2 drawers and 1 door for right hand over countertop basin

851504...

Vanity unit with 2 drawers and 1 door for left hand over countertop basin

851505...

Right hand base unit with two drawers and one door On countertop basin

851502...

Left hand base unit with two drawers and one door for On Countertop basin

851503...

Base unit with two drawers for On Countertop basin

851501...

Base unit with two drawers for On Countertop basin

851500...

1 1/4" waste for basin / bidet with overflow and automatic plug

505400000

1 1/4" outlet connector for basin. 250 Pipe