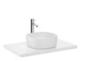

# ROUND - On Countertop basin

DIMENSIONS COLOURS AND FINISHES

Length 390 mm
Width 390 mm
Height 130 mm

00 White

TECHNICAL DRAWINGS

| Trap    | K   | J   | Trap  |         |        |         |
|---------|-----|-----|-------|---------|--------|---------|
| Totem   | 530 | 610 | Totem | Minimal | Bottle | L       |
| Minimal |     |     | •     | •       |        | 300-340 |
| Bottle  | 610 | 640 | •     | •       | •      | 240-290 |

#### FEATURES

Back glazed

Basin capacity (I): 3.2
Bowl depth (mm): 110
Bowl length (mm): 365
Bowl position: Central

Bowl width (mm): 365
Fixing kit: Not included

Installation type: Bowl / On countertop

Internal Shape: Round

Material: Vitreous china

Shape: Round

Taphole configuration: No tapholes

Trap: Not included Waste: Not included Weight (Kg): 8.2