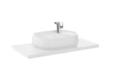

# ROUND - On Countertop basin

DIMENSIONS COLOURS AND FINISHES

Length 390 mm
Width 390 mm
Height 130 mm

00 White

TECHNICAL DRAWINGS

| Trap    | K   | J   | Trap  |         |        |         |
|---------|-----|-----|-------|---------|--------|---------|
| Totem   | 530 | 610 | Totem | Minimal | Bottle | L       |
| Minimal |     |     | •     | •       |        | 300-340 |
| Bottle  | 610 | 640 | •     | •       | •      | 240-290 |

#### FEATURES

Back glazed

Basin capacity (I): 3.2
Bowl depth (mm): 110
Bowl length (mm): 365
Bowl position: Central

Bowl width (mm): 365
Fixing kit: Not included

Installation type: Bowl / On countertop

Internal Shape: Round

Material: Vitreous china

Shape: Round

Taphole configuration: No tapholes

Trap: Not included Waste: Not included Weight (Kg): 8.2