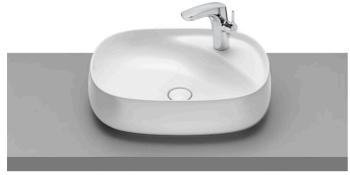

## Over countertop FINECERAMIC® basin

| DIMENSIONS |        |
|------------|--------|
| Length     | 585 mm |
| Width      | 455 mm |
| Height     | 160 mm |

COLOURS AND FINISHES

00 White

TECHNICAL DRAWINGS

FEATURES

Basin capacity (I): 9.5 Bowl depth (mm): 455

Bowl length (mm): 160

Bowl position: Central

. ....

Bowl width (mm): 585

Fixing kit: Not included

Installation type: Bowl / On countertop

Integrated shelf

Material: FINECERAMIC ®

Plug and Waste: Included

Shape: Soft

Shelf position: Right

Taphole configuration: 1 taphole on the right side

Trap: Not included

Waste: Included

Weight (Kg): 12.5

Without overflow