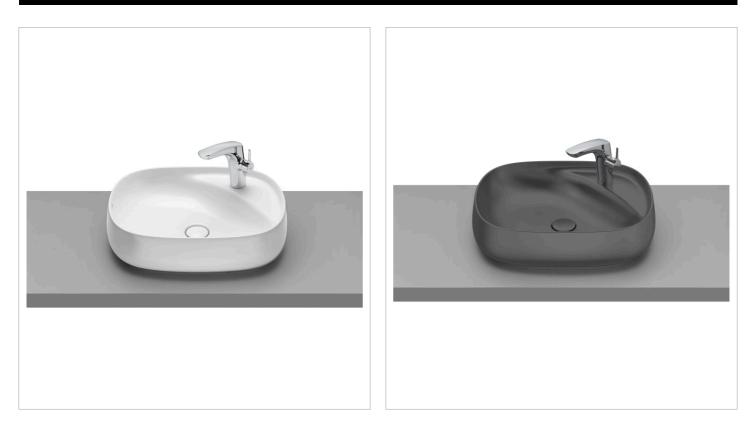

## Over countertop FINECERAMIC® basin

| DIMENSIONS |        |
|------------|--------|
| Length     | 585 mm |
| Width      | 455 mm |
| Height     | 160 mm |

COLOURS AND FINISHES

00 White

TECHNICAL DRAWINGS

FEATURES

Basin capacity (I): 9.5 Bowl depth (mm): 455

Bowl length (mm): 160

Bowl position: Central

. ....

Bowl width (mm): 585

Fixing kit: Not included

Installation type: Bowl / On countertop

Integrated shelf

Material: FINECERAMIC ®

Plug and Waste: Included

Shape: Soft

Shelf position: Right

Taphole configuration: 1 taphole on the right side

Trap: Not included

Waste: Included

Weight (Kg): 12.5

Without overflow