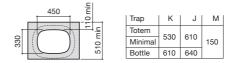

Integrated shelf

Material: FINECERAMIC ®

Plug and Waste: Included

Shape: Soft

Shelf position: Right

Taphole configuration: 1 taphole on the right side

Trap: Not included

Waste: Included