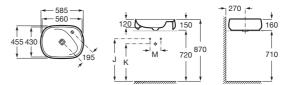

## Over countertop FINECERAMIC® basin

| DIMENSIONS |        |
|------------|--------|
| Length     | 585 mm |
| Width      | 455 mm |
| Height     | 160 mm |

COLOURS AND FINISHES

00 White

TECHNICAL DRAWINGS

FEATURES

Basin capacity (I): 9.5 Bowl depth (mm): 455

Bowl length (mm): 160

Bowl position: Central

. ....

Bowl width (mm): 585

Fixing kit: Not included

Installation type: Bowl / On countertop

Integrated shelf

Material: FINECERAMIC ®

Plug and Waste: Included

Shape: Soft

Shelf position: Right

Taphole configuration: 1 taphole on the right side

Trap: Not included

Waste: Included

Weight (Kg): 12.5

Without overflow