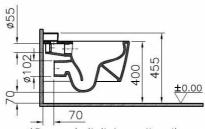

## Description

White, Rim-Ex

- \*Duvar kalinligina göre ilave boru gerekebilir.

  \*Additional pipe may be required due to wall thickness

  \*Ein zusätzliches Ablaufrohr ist je nach Wandstärke erforderlich

VitrA reserves the right to make changes in products and technical details without prior notice.

All drawings contain the necessary measurements which are subject to standard tolerances. For exact measurements, in particular for customized installation scenarios, it can only be taken from the finished ceramic product.