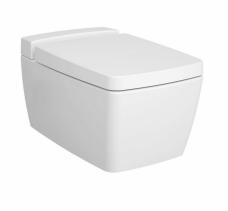

| Name       | M-Line Rim-ex Wall-Hung WC |
|------------|----------------------------|
| Collection | M-Line                     |
| Colour     | White                      |
| Designer   | NOA                        |

## Description

White, Rim-Ex

- \*Duvar kalinligina göre ilave boru gerekebilir.

  \*Additional pipe may be required due to wall thickness

  \*Ein zusätzliches Ablaufrohr ist je nach Wandstärke erforderlich