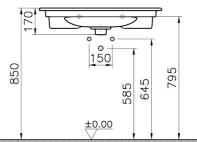

| Name             | M-Line Rectangular Vanity Basin - 80cm |
|------------------|----------------------------------------|
| Collection       | Metropole                              |
| Height           | 172                                    |
| Width            | 795                                    |
| Depth            | 530                                    |
| Colour           | White                                  |
| Designer         | VitrA Design Team                      |
| Tap Hole Options | Single Tap Hole                        |
| Overflow Hole    | With Overflow                          |
| Finish           | Hygiene                                |
| Brand            | VitrA                                  |
|                  |                                        |

## Description

VitrA reserves the right to make changes in products and technical details without prior notice.

All drawings contain the necessary measurements which are subject to standard tolerances. For exact measurements, in particular for customized installation scenarios, it can only be taken from the finished ceramic product.