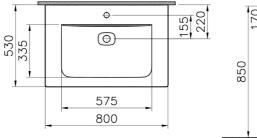

| Name             | M-Line Rectangular Vanity Basin - 80cm |
|------------------|----------------------------------------|
| Collection       | Metropole                              |
| Height           | 172                                    |
| Width            | 795                                    |
| Depth            | 530                                    |
| Colour           | White                                  |
| Designer         | VitrA Design Team                      |
| Tap Hole Options | Single Tap Hole                        |
| Overflow Hole    | With Overflow                          |
| Finish           | Hygiene                                |
| Brand            | VitrA                                  |
|                  |                                        |

## Description

VitrA reserves the right to make changes in products and technical details without prior notice.

All drawings contain the necessary measurements which are subject to standard tolerances. For exact measurements, in particular for customized installation scenarios, it can only be taken from the finished ceramic product.