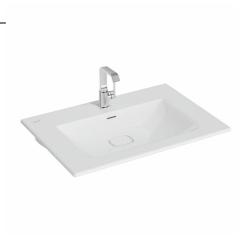

| Name             | M-Line Rectangular Vanity Basin - 80cm |
|------------------|----------------------------------------|
| Collection       | Metropole                              |
| Height           | 172                                    |
| Width            | 795                                    |
| Depth            | 530                                    |
| Colour           | White                                  |
| Designer         | VitrA Design Team                      |
| Tap Hole Options | Single Tap Hole                        |
| Overflow Hole    | With Overflow                          |
| Finish           | Hygiene                                |
| Brand            | VitrA                                  |
|                  |                                        |

Product Code: 7538B003-0001