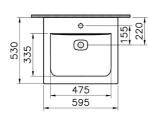

| Name             | M-Line Rectangular Vanity Basin - 60cm |
|------------------|----------------------------------------|
| Collection       | Metropole                              |
| Height           | 170                                    |
| Width            | 600                                    |
| Depth            | 530                                    |
| Colour           | White                                  |
| Designer         | VitrA Design Team                      |
| Tap Hole Options | Single Tap Hole                        |
| Overflow Hole    | With Overflow                          |
| Certificate      | CE                                     |
| Certificate      | UKCA                                   |
| Finish           | Hygiene                                |

## Description

Brand

All drawings contain the necessary measurements which are subject to standard tolerances. For exact measurements, in particular for customized installation scenarios, it can only be taken from the finished ceramic product.