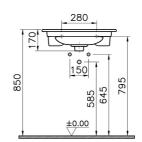

| Name             | M-Line Rectangular Vanity Basin - 60cm |
|------------------|----------------------------------------|
| Collection       | Metropole                              |
| Height           | 170                                    |
| Width            | 600                                    |
| Depth            | 530                                    |
| Colour           | White                                  |
| Designer         | VitrA Design Team                      |
| Tap Hole Options | Single Tap Hole                        |
| Overflow Hole    | With Overflow                          |
| Certificate      | CE                                     |
| Certificate      | UKCA                                   |
| Finish           | Hygiene                                |

## Description

Brand

All drawings contain the necessary measurements which are subject to standard tolerances. For exact measurements, in particular for customized installation scenarios, it can only be taken from the finished ceramic product.