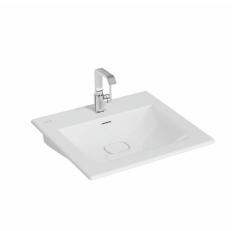

| Name             | M-Line Rectangular Vanity Basin - 60cm |
|------------------|----------------------------------------|
| Collection       | Metropole                              |
| Height           | 170                                    |
| Width            | 600                                    |
| Depth            | 530                                    |
| Colour           | White                                  |
| Designer         | VitrA Design Team                      |
| Tap Hole Options | Single Tap Hole                        |
| Overflow Hole    | With Overflow                          |
| Certificate      | CE                                     |
| Certificate      | UKCA                                   |
| Finish           | Hygiene                                |