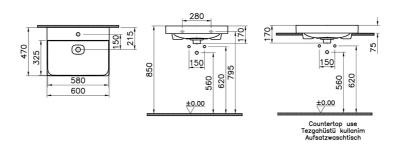

| Name             | M-Line Rectangular Washbasin - 60cm |
|------------------|-------------------------------------|
| Collection       | Metropole                           |
| Height           | 170                                 |
| Width            | 600                                 |
| Depth            | 470                                 |
| Colour           | White                               |
| Designer         | VitrA Design Team                   |
| Tap Hole Options | Single Tap Hole                     |

## Description

All drawings contain the necessary measurements which are subject to standard tolerances. For exact measurements, in particular for customized installation scenarios, it can only be taken from the finished ceramic product.