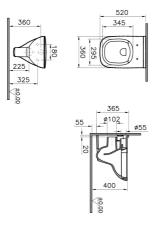

| Name           | S20 Wall-Hung WC   |
|----------------|--------------------|
| Collection     | S20                |
| Height         | 345                |
| Width          | 360                |
| Depth          | 520                |
| Bidet Function | Without bidet pipe |
|                |                    |

Outlet Type Horizontal
Brand VitrA
Finish Hygiene
Designer Noa

Colour White Glossy

Product Code: 7508L003-0075

## Description

VitrA reserves the right to make changes in products and technical details without prior notice.

All drawings contain the necessary measurements which are subject to standard tolerances. For exact measurements, in particular for customized installation scenarios, it can only be taken from the finished ceramic product.