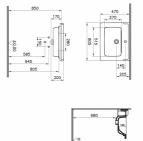

## VitrA

| Name             | Integra Classic Washbasin | _                                                                                                                                                                                                                                                                                                                                                                                                                                                                                                                                                                                                                                                                                                   |
|------------------|---------------------------|-----------------------------------------------------------------------------------------------------------------------------------------------------------------------------------------------------------------------------------------------------------------------------------------------------------------------------------------------------------------------------------------------------------------------------------------------------------------------------------------------------------------------------------------------------------------------------------------------------------------------------------------------------------------------------------------------------|
| Collection       | Integra                   |                                                                                                                                                                                                                                                                                                                                                                                                                                                                                                                                                                                                                                                                                                     |
| Height           | 200                       |                                                                                                                                                                                                                                                                                                                                                                                                                                                                                                                                                                                                                                                                                                     |
| Brand            | VitrA                     | and the second se |
| Depth            | 460                       | 27                                                                                                                                                                                                                                                                                                                                                                                                                                                                                                                                                                                                                                                                                                  |
| Finish           | Hygiene                   |                                                                                                                                                                                                                                                                                                                                                                                                                                                                                                                                                                                                                                                                                                     |
| Width            | 800                       |                                                                                                                                                                                                                                                                                                                                                                                                                                                                                                                                                                                                                                                                                                     |
| Colour           | White                     |                                                                                                                                                                                                                                                                                                                                                                                                                                                                                                                                                                                                                                                                                                     |
| Designer         | VitrA Design Team         |                                                                                                                                                                                                                                                                                                                                                                                                                                                                                                                                                                                                                                                                                                     |
| Tap Hole Options | 1 Tap Hole                |                                                                                                                                                                                                                                                                                                                                                                                                                                                                                                                                                                                                                                                                                                     |
| Overflow Hole    | With overflow             |                                                                                                                                                                                                                                                                                                                                                                                                                                                                                                                                                                                                                                                                                                     |
|                  |                           |                                                                                                                                                                                                                                                                                                                                                                                                                                                                                                                                                                                                                                                                                                     |

## Description

One tap hole, with overflow hole, 80cm, white

VitrA reserves the right to make changes in products and technical details without prior notice.

All drawings contain the necessary measurements which are subject to standard tolerances. For exact measurements, in particular for customized installation scenarios, it can only be taken from the finished ceramic product.