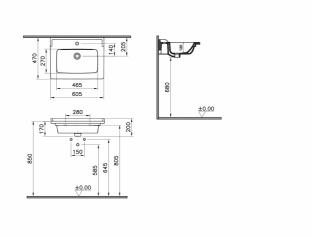

| Name             | Integra Classic Washbasin |
|------------------|---------------------------|
| Collection       | Integra                   |
| Height           | 200                       |
| Brand            | VitrA                     |
| Finish           | Hygiene                   |
| Depth            | 460                       |
| Width            | 600                       |
| Tap Hole Options | 1 Tap Hole                |
| Overflow Hole    | With overflow             |
| Designer         | VitrA Design Team         |
| Colour           | White                     |

## Description

VitrA reserves the right to make changes in products and technical details without prior notice.

All drawings contain the necessary measurements which are subject to standard tolerances. For exact measurements, in particular for customized installation scenarios, it can only be taken from the finished ceramic product.