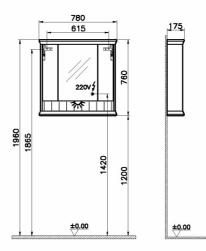

## VitrA

| Name          | Valarte Mirror Cabinet |                     |
|---------------|------------------------|---------------------|
| Collection    | Valarte                |                     |
| Depth         | 17 cm                  |                     |
| Width         | 80 cm                  |                     |
| Lighting type | Led Lighting           |                     |
| Lighting      | Yes                    |                     |
| Finish-Body   | Thermoform             |                     |
| Guarantee     | 2 Years                |                     |
| Assembly      | Wall-Hung              | Product Code: 62231 |
| Colour        | Matt White             |                     |
| Designer      | VitrA Design Team      |                     |
| Finish-Front  | Thermoform             |                     |
|               |                        |                     |

## Description

80 cm, Matte White

VitrA reserves the right to make changes in products and technical details without prior notice.

All drawings contain the necessary measurements which are subject to standard tolerances. For exact measurements, in particular for customized installation scenarios, it can only be taken from the finished ceramic product.