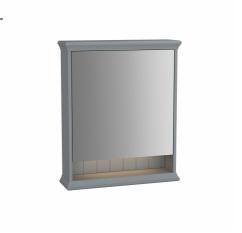

| Name | Valarte Mirror Cabinet |
|------|------------------------|
|      |                        |

Collection Valarte Depth 17 cm Width 65 cm Finish-Front Thermoform Lighting type **Led Lighting** Lighting Yes Finish-Body Thermoform Colour Matt Grey **Door Hinge Position** Right

Designer VitrA Design Team

Assembly Wall-Hung 2 Years Guarantee

Product Code: 62229

## Description

65 cm, Matte Grey, right

VitrA reserves the right to make changes in products and technical details without prior notice.

All drawings contain the necessary measurements which are subject to standard tolerances. For exact measurements, in particular for customized installation scenarios, it can only be taken from the finished ceramic product.