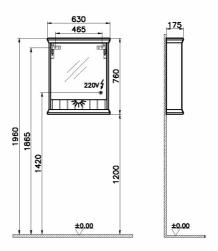

| Name | Valarte Mirror Cabinet |
|------|------------------------|
|      |                        |

Collection Valarte Depth 17 cm Width 65 cm Finish-Front Thermoform Lighting type **Led Lighting** Lighting Yes Finish-Body Thermoform Colour Matt Grey **Door Hinge Position** Right

Designer VitrA Design Team

Assembly Wall-Hung 2 Years Guarantee

Product Code: 62229

## Description

65 cm, Matte Grey, right

VitrA reserves the right to make changes in products and technical details without prior notice.

All drawings contain the necessary measurements which are subject to standard tolerances. For exact measurements, in particular for customized installation scenarios, it can only be taken from the finished ceramic product.