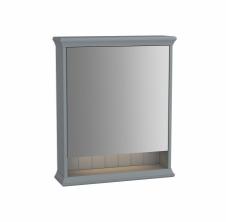

Name Valarte Mirror Cabinet

Collection Valarte

Depth 17 cm

Width 65 cm

Finish-Front Thermoform

Lighting type Led Lighting

Lighting Yes

Finish-Body Thermoform

Guarantee 2 Years

Designer VitrA Design Team

Left

Colour Matt Grey
Assembly Wall-Hung

Product Code: 62226

## Description

65 cm, Matte Grey, left

**Door Hinge Position** 

VitrA reserves the right to make changes in products and technical details without prior notice.

All drawings contain the necessary measurements which are subject to standard tolerances. For exact measurements, in particular for customized installation scenarios, it can only be taken from the finished ceramic product.