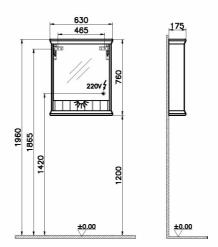

Name Valarte Mirror Cabinet

Collection Valarte

Depth 17 cm

Width 65 cm

Finish-Front Thermoform

Lighting type Led Lighting

Lighting Yes

Finish-Body Thermoform

## Description

65 cm, Matte Grey, left

**Door Hinge Position** 

VitrA reserves the right to make changes in products and technical details without prior notice.

All drawings contain the necessary measurements which are subject to standard tolerances. For exact measurements, in particular for customized installation scenarios, it can only be taken from the finished ceramic product.