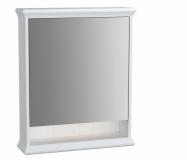

Name Valarte Mirror Cabinet

Collection Valarte

Depth 17 cm

Width 65 cm

Lighting type Led Lighting

Lighting Yes

Finish-Body Thermoform

Guarantee 2 Years

Assembly Wall-Hung
Colour Matt White

Designer VitrA Design Team

Door Hinge Position Left

Finish-Front Thermoform

Product Code: 62225

## Description

65 cm, Matte White, left

VitrA reserves the right to make changes in products and technical details without prior notice.

All drawings contain the necessary measurements which are subject to standard tolerances. For exact measurements, in particular for customized installation scenarios, it can only be taken from the finished ceramic product.