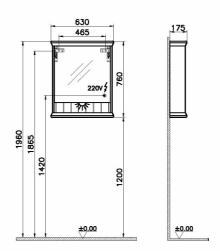

Name Valarte Mirror Cabinet

Collection Valarte

Depth 17 cm

Width 65 cm

Lighting type Led Lighting

Lighting Yes

Finish-Body Thermoform

Guarantee 2 Years

Assembly Wall-Hung
Colour Matt White

Designer VitrA Design Team

Door Hinge Position Left

Finish-Front Thermoform

Product Code: 62225

## Description

65 cm, Matte White, left

VitrA reserves the right to make changes in products and technical details without prior notice.

All drawings contain the necessary measurements which are subject to standard tolerances. For exact measurements, in particular for customized installation scenarios, it can only be taken from the finished ceramic product.