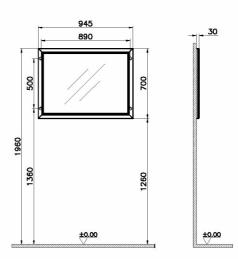

## VitrA

| Name         | Valarte Flat Mirror |                     |
|--------------|---------------------|---------------------|
| Collection   | Valarte             |                     |
| Lighting     | No                  |                     |
| Finish-Body  | Thermoform          |                     |
| Guarantee    | 2 Years             |                     |
| Assembly     | Wall-Hung           |                     |
| Width        | 100 cm              |                     |
| Depth        | 3 cm                | -                   |
| Colour       | Matt White          | Product Code: 62219 |
| Designer     | VitrA Design Team   |                     |
| Finish-Front | Thermoform          |                     |
|              |                     |                     |

## Description

100 cm, Matte White

VitrA reserves the right to make changes in products and technical details without prior notice.

All drawings contain the necessary measurements which are subject to standard tolerances. For exact measurements, in particular for customized installation scenarios, it can only be taken from the finished ceramic product.