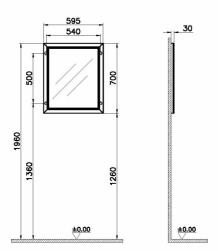

## VitrA

| Name         | Valarte Flat Mirror |                     |
|--------------|---------------------|---------------------|
| Collection   | Valarte             |                     |
| Width        | 65 cm               |                     |
| Depth        | 3 cm                |                     |
| Finish-Front | Thermoform          |                     |
| Lighting     | Νο                  |                     |
| Finish-Body  | Thermoform          |                     |
| Guarantee    | 2 Years             |                     |
| Assembly     | Wall-Hung           | Product Code: 62215 |
| Designer     | VitrA Design Team   |                     |
| Colour       | Matt Ivory          |                     |
|              |                     |                     |

## Description

65 cm, Matte Ivory

VitrA reserves the right to make changes in products and technical details without prior notice.

All drawings contain the necessary measurements which are subject to standard tolerances. For exact measurements, in particular for customized installation scenarios, it can only be taken from the finished ceramic product.