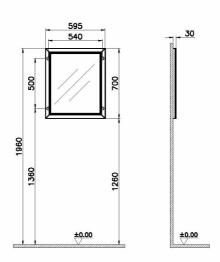

| Name         | Valarte Flat Mirror |
|--------------|---------------------|
| Collection   | Valarte             |
| Width        | 65 cm               |
| Depth        | 3 cm                |
| Finish-Front | Thermoform          |
| Guarantee    | 2 Years             |
| Assembly     | Wall-Hung           |
| Designer     | VitrA Design Team   |
| Colour       | Matt Grey           |
| Lighting     | No                  |
| Finish-Body  | Thermoform          |
|              |                     |

## Description

65 cm, Matte Grey

VitrA reserves the right to make changes in products and technical details without prior notice.

All drawings contain the necessary measurements which are subject to standard tolerances. For exact measurements, in particular for customized installation scenarios, it can only be taken from the finished ceramic product.