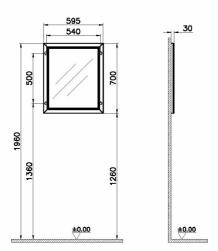

## VitrA

| Name         | Valarte Flat Mirror |                     |
|--------------|---------------------|---------------------|
| Collection   | Valarte             |                     |
| Colour       | Matt White          |                     |
| Depth        | 3 cm                |                     |
| Width        | 65 cm               |                     |
| Finish-Front | Thermoform          |                     |
| Lighting     | No                  |                     |
| Finish-Body  | Thermoform          |                     |
| Guarantee    | 2 Years             | Product Code: 62213 |
| Assembly     | Wall-Hung           |                     |
| Designer     | VitrA Design Team   |                     |
|              |                     |                     |

## Description

65 cm, Matte White

VitrA reserves the right to make changes in products and technical details without prior notice.

All drawings contain the necessary measurements which are subject to standard tolerances. For exact measurements, in particular for customized installation scenarios, it can only be taken from the finished ceramic product.