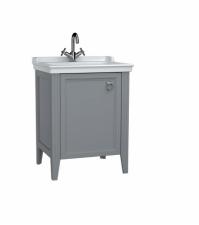

| Name                | Valarte Washbasin Unit |
|---------------------|------------------------|
| Collection          | Valarte                |
| Depth               | 53 cm                  |
| Width               | 65 cm                  |
| Washbasin colour    | White                  |
| Syphon              | Not Included           |
| Washbasin Type      | Ceramic Washbasin      |
| Tap Hole Options    | 1 Tap Hole             |
| Designer            | VitrA Design Team      |
| Lighting            | No                     |
| Finish-Body         | Thermoform             |
| Colour              | Matt Grey              |
| Door Hinge Position | Left                   |

## Description

Guarantee

Grip

65 cm, with doors, with vanity washbasin, one faucet hole, Matte Grey, left

VitrA reserves the right to make changes in products and technical details without prior notice.

All drawings contain the necessary measurements which are subject to standard tolerances. For exact measurements, in particular for customized installation scenarios, it can only be taken from the finished ceramic product.