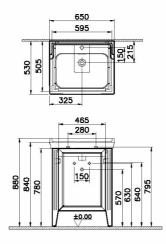

| Name                | Valarte Washbasin Unit |
|---------------------|------------------------|
| Collection          | Valarte                |
| Depth               | 53 cm                  |
| Width               | 65 cm                  |
| Washbasin colour    | White                  |
| Syphon              | Not Included           |
| Washbasin Type      | Ceramic Washbasin      |
| Tap Hole Options    | 1 Tap Hole             |
| Designer            | VitrA Design Team      |
| Lighting            | No                     |
| Finish-Body         | Thermoform             |
| Colour              | Matt Grey              |
| Door Hinge Position | Left                   |

## Description

Guarantee

Grip

65 cm, with doors, with vanity washbasin, one faucet hole, Matte Grey, left

VitrA reserves the right to make changes in products and technical details without prior notice.

All drawings contain the necessary measurements which are subject to standard tolerances. For exact measurements, in particular for customized installation scenarios, it can only be taken from the finished ceramic product.