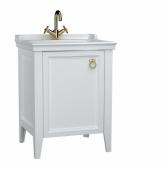

Name Valarte Washbasin Unit

Collection Valarte

Depth 53 cm

Width 65 cm

Washbasin colour White

Syphon Not Included

Lighting

Finish-Body Thermoform
Guarantee 2 Years

Washbasin Type Ceramic Washbasin

Door Hinge Position Left
Grip Chrome
Colour Matt White

Designer VitrA Design Team

Tap Hole Options 1 Tap Hole

Product Code: 62150

## Description

65 cm, with doors, with vanity washbasin, one faucet hole, Matte White, left

VitrA reserves the right to make changes in products and technical details without prior notice.

All drawings contain the necessary measurements which are subject to standard tolerances. For exact measurements, in particular for customized installation scenarios, it can only be taken from the finished ceramic product.