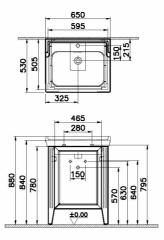

Name Valarte Washbasin Unit

Collection Valarte

Depth 53 cm

Width 65 cm

Washbasin colour White

Syphon Not Included

Lighting

Finish-Body Thermoform
Guarantee 2 Years

Washbasin Type Ceramic Washbasin

Door Hinge Position Left
Grip Chrome
Colour Matt White

Designer VitrA Design Team

Tap Hole Options 1 Tap Hole

Product Code: 62150

## Description

65 cm, with doors, with vanity washbasin, one faucet hole, Matte White, left

VitrA reserves the right to make changes in products and technical details without prior notice.

All drawings contain the necessary measurements which are subject to standard tolerances. For exact measurements, in particular for customized installation scenarios, it can only be taken from the finished ceramic product.