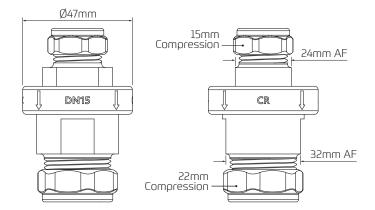

## **Dimensional Data**

## **Technical Data**

| Installation Height | Min. 1m above urinal spreader |
|---------------------|-------------------------------|
| Flow Rate           | 3LPM, 4LPM, 5LPM              |
| Inlet Connection    | 15mm Compression              |
| Outlet Connection   | 22mm Compression              |