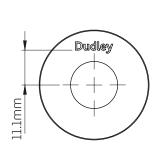

~ Delivering as little as 1 litre of water per flush to provide significant savings compared with traditional petcocks
- ~ Supports BREEAM

### **Features**

- ~ Sensor bezel available in polished chrome, stainless steel effect and matt black finishes
- ~ Flow time is programmable from 1 20 seconds, using optional remote control
- ~ Adjustable flow rate and flush time
- ~ Suitable for pressures of 0.3-8.0 bar
- ~ Sensor is supplied with solenoid valve
- ~ Can be set to automatic 24 hour hygiene flush
- ~ Can be supplied with Dudley DC Pipe Interrupter (air gap) to prevent bacteria contaminating the mains water supply and to achieve fluid category 5 back flow prevention
- ~ Reprogrammable with separately supplied remote control

# Dudley



Chrome





Matt Black

## **Dimensional Data**





### **Technical Data**

| Operating Voltage  | 9V DC                  |
|--------------------|------------------------|
| Mains Supply       | 230V AC 50Hz           |
| Battery Supply     | 9V                     |
| Operating Pressure | 0.5-8.0 Bar            |
| Sensor Range       | 300 - 800mm Adjustable |
| Preset Flush Time  | 6 seconds              |