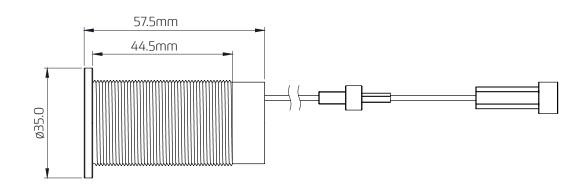

Delivering as little as 1 litre of water per flush to provide significant savings compared with traditional petcocks
- ~ Supports BREEAM

### **Features**

- ~ Sensor bezel available in polished chrome, stainless steel effect and matt black finishes
- ~ Flow time is programmable from 1 20 seconds, using optional remote control
- ~ Adjustable flow rate and flush time
- ~ Suitable for pressures of 0.3-8.0 bar
- ~ Sensor is supplied with solenoid valve
- ~ Can be set to automatic 24 hour hygiene flush
- ~ Can be supplied with Dudley DC Pipe Interrupter (air gap) to prevent bacteria contaminating the mains water supply and to achieve fluid category 5 back flow prevention
- ~ Reprogrammable with separately supplied remote control

# Dudley



Chrome





Matt Black

## **Dimensional Data**





### **Technical Data**

| Operating Voltage  | 9V DC                  |
|--------------------|------------------------|
| Mains Supply       | 230V AC 50Hz           |
| Battery Supply     | 9V                     |
| Operating Pressure | 0.5-8.0 Bar            |
| Sensor Range       | 300 - 800mm Adjustable |
| Preset Flush Time  | 6 seconds              |