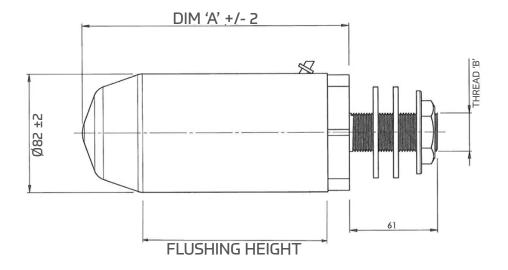

## **Dimensional Data**

## Size/Flushing Height

140mm (5½") - 1" BSPT

140mm (5½") - 1¼" BSPT

159mm (6½") - 1" BSPT

159mm (6¼") – 1¼" BSPT

191mm (7½") - 1" BSPT

191mm (7½") – 1¼" BSPT

210mm (8¼") – 1" BSPT

210mm (8¼") – 1¼" BSPT

235mm (9¾") – 1" BSPT

235mm (9¼") - 1¼" BSPT

## **Technical Data**

| Standard     | BS 1876                                                                                                      |
|--------------|--------------------------------------------------------------------------------------------------------------|
| Outlet       | 1" and 1½"                                                                                                   |
| Flush Volume | 4.5 Litre [1 gallon], 9 Litre [2 gallon], 13.5 Litre [3 gallon], 18 Litre [4 gallon] & 22.5 Litre [5 gallon] |