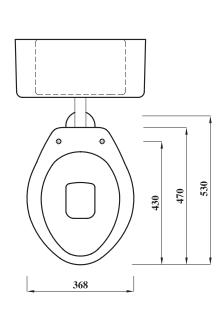

## 23.UNWHSLLPA S-Trap Pan

**Product Code:** 23.UNWHSLLPA

Outlet: S-Trap
Weight: 11.9 Kg

**Fixing** 

Kit Included: No

Material: Vitreous China

**Flushing** 

**Volume:** 6/4 Ltr

**Key Features:** UKCA Compliant

S-Trap design

Four floor fixing holes Lifetime ceramic quarantee

**Note:** Suitable for use with Universal seat

(not included)

**Additional** 

**Information:** Suitable for use with Base Low Level Cisterns: