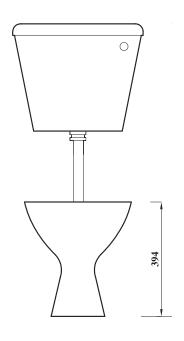

## 23.UNWHSLLPA S-Trap Pan

**Product Code:** 23.UNWHSLLPA

Outlet: S-Trap
Weight: 11.9 Kg

**Fixing** 

Kit Included: No

Material: Vitreous China

**Flushing** 

**Volume:** 6/4 Ltr

**Key Features:** UKCA Compliant

S-Trap design

Four floor fixing holes Lifetime ceramic quarantee

**Note:** Suitable for use with Universal seat

(not included)

**Additional** 

**Information:** Suitable for use with Base Low Level Cisterns: