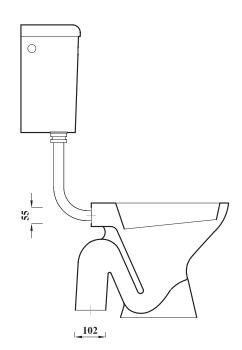

## 23.UNWHSLLPA S-Trap Pan

**Product Code:** 23.UNWHSLLPA

Outlet: S-Trap
Weight: 11.9 Kg

**Fixing** 

Kit Included: No

Material: Vitreous China

**Flushing** 

**Volume:** 6/4 Ltr

**Key Features:** UKCA Compliant

S-Trap design

Four floor fixing holes Lifetime ceramic quarantee

**Note:** Suitable for use with Universal seat

(not included)

**Additional** 

**Information:** Suitable for use with Base Low Level Cisterns: