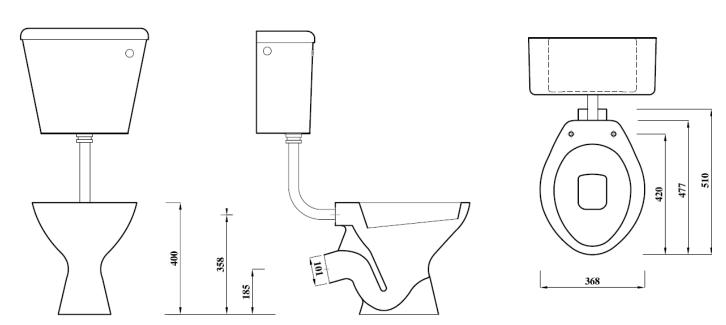

## **DATA SHEET**

## 23.UNWHPLLPA P-Trap Pan

**Product Code:** 23.UNWHPLLPA

Outlet: P-Trap
Weight: 12.29 Kg

**Fixing** 

Kit Included: No

Material: Vitreous China

**Flushing** 

**Volume:** 6/4 Ltr

**Key Features:** UKCA Compliant

P-Trap design

Lifetime ceramic guarantee

**Note:** Suitable for use with Universal seat

(not included)

**Additional** 

**Information:** Suitable for use with Base Low Level Cisterns:

23.LCPB

23.ASWLLCIC 23.ASWHLLBILEV

Sold separately

All dimensions are in milimetres unless otherwise stated. The information contained on this page was correct at date of issue. Fitting dimensions are provided as a guide only. Some variation may occur due to manufacturing tolerances. We pursue a policy of continuing improvement in design and performance of our products and so reserve the right to change specifications without prior notice.