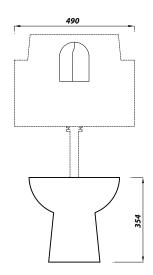

## RIMLESS 35MM JUNIOR SCHOOL PAN CLOSE COUPLED/BTW/LOW LEVEL

| Product Code                                 | SC35BTWRIM                                                               |
|----------------------------------------------|--------------------------------------------------------------------------|
| Outlet                                       | Horizontal                                                               |
| Weight (Kg)                                  | 19.4                                                                     |
| Fixing kit included                          | Yes                                                                      |
| Material                                     | Vitreous China                                                           |
| Flushing Volume (Ltr)                        | 4/2.6                                                                    |
| Suitable Cistern<br>for CC & LL              | SCWHPCI                                                                  |
| Suitable Ring Seats - No<br>lid with top fix | White - STWHTFIXRINGA2<br>Blue - STDBRING2TFKIT<br>Grey - STGRTFIXRINGA2 |

## **Description:**

Designed for school and early years settings, this 350mm height toilet is designed for junior users. The pan is specifically engineered to be used in a back to wall, close coupled or low level configuration. Suitable lever concealed cisterns: BTWLEVCI/BTWPHACI. Suitable PB concealed cistern: BTWPBCI/BTWCOMPACT2