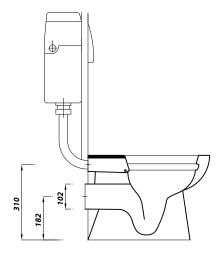

## RIMLESS 35MM JUNIOR SCHOOL PAN CLOSE COUPLED/BTW/LOW LEVEL

| Product Code                                 | SC35BTWRIM                                                               |
|----------------------------------------------|--------------------------------------------------------------------------|
| Outlet                                       | Horizontal                                                               |
| Weight (Kg)                                  | 19.4                                                                     |
| Fixing kit included                          | Yes                                                                      |
| Material                                     | Vitreous China                                                           |
| Flushing Volume (Ltr)                        | 4/2.6                                                                    |
| Suitable Cistern<br>for CC & LL              | SCWHPCI                                                                  |
| Suitable Ring Seats - No<br>lid with top fix | White - STWHTFIXRINGA2<br>Blue - STDBRING2TFKIT<br>Grey - STGRTFIXRINGA2 |

## **Description:**

Designed for school and early years settings, this 350mm height toilet is designed for junior users. The pan is specifically engineered to be used in a back to wall, close coupled or low level configuration. Suitable lever concealed cisterns: BTWLEVCI/BTWPHACI. Suitable PB concealed cistern: BTWPBCI/BTWCOMPACT2