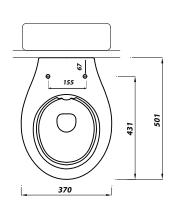

## RIMLESS 35MM JUNIOR SCHOOL PAN CLOSE COUPLED/BTW/LOW LEVEL

| Product Code                                 | SC35BTWRIM                                                               |
|----------------------------------------------|--------------------------------------------------------------------------|
| Outlet                                       | Horizontal                                                               |
| Weight (Kg)                                  | 19.4                                                                     |
| Fixing kit included                          | Yes                                                                      |
| Material                                     | Vitreous China                                                           |
| Flushing Volume (Ltr)                        | 4/2.6                                                                    |
| Suitable Cistern<br>for CC & LL              | SCWHPCI                                                                  |
| Suitable Ring Seats - No<br>lid with top fix | White - STWHTFIXRINGA2<br>Blue - STDBRING2TFKIT<br>Grey - STGRTFIXRINGA2 |

## **Description:**

Designed for school and early years settings, this 350mm height toilet is designed for junior users. The pan is specifically engineered to be used in a back to wall, close coupled or low level configuration. Suitable lever concealed cisterns: BTWLEVCI/BTWPHACI. Suitable PB concealed cistern: BTWPBCI/BTWCOMPACT2