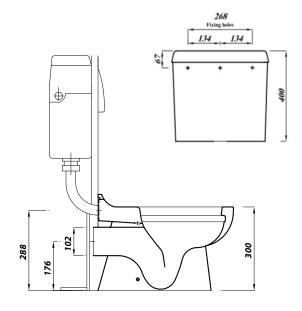

## RIMLESS 30CM INFANT SCHOOL PAN CLOSE COUPLED/BTW/LOW LEVEL

| Product Code                       | SC30BTWRIM     |
|------------------------------------|----------------|
| Outlet                             | Horizontal     |
| Weight (Kg)                        | 16.1           |
| Fixing kit included                | Yes            |
| Material                           | Vitreous China |
| Flushing Volume (Ltr)              | 4/2.6          |
| Suitable Cistern<br>for CC & LL    | SCWHPCI        |
| Suitable Crescent<br>Standard Seat | STWHSRING      |

## **Description:**

Designed for early years settings, this 300mm height toilet is designed for infant users. The pan is specifically engineered to be used in a back to wall, close coupled or low level configuration. Suitable lever concealed cisterns: BTWLEVCI/BTWPHACI. Suitable PB concealed cistern: BTWPBCI/BTWCOMPACT2