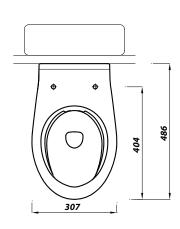

## RIMLESS 30CM INFANT SCHOOL PAN CLOSE COUPLED/BTW/LOW LEVEL

| Product Code                       | SC30BTWRIM     |
|------------------------------------|----------------|
| Outlet                             | Horizontal     |
| Weight (Kg)                        | 16.1           |
| Fixing kit included                | Yes            |
| Material                           | Vitreous China |
| Flushing Volume (Ltr)              | 4/2.6          |
| Suitable Cistern<br>for CC & LL    | SCWHPCI        |
| Suitable Crescent<br>Standard Seat | STWHSRING      |