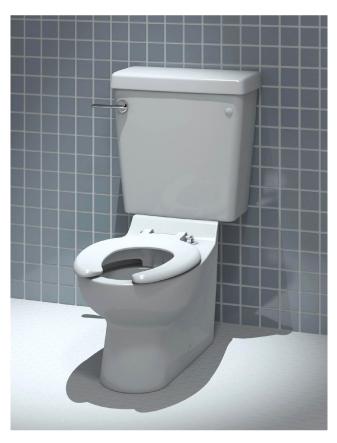

## **Description:**

Designed for early years settings, this 300mm height toilet is designed for infant users. The pan is specifically engineered to be used in a back to wall, close coupled or low level configuration. Suitable lever concealed cisterns: BTWLEVCI/BTWPHACI. Suitable PB concealed cistern: BTWPBCI/BTWCOMPACT2