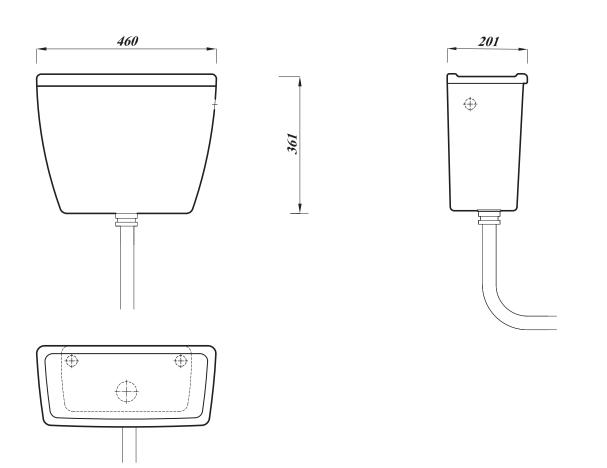

## 23.LCPB Bottom Inlet Low Level Push Button Cistern (Incl. fittings)

**Product Code:** 23.LCPB **Flushing Volume:** 6/4 Ltr

Weight: 15 Kg

**Cistern Fittings Included:** Yes

Pre installed/Bagged: Bagged

Material: Vitreous China

Flushing Mechanism: Dual Flush Push Button
Inlet: LH or RH Bottom Inlet

**Key Features:** UKCA Compliant

Bottom Inlet Internal Overflow Cistern can be fixed to a wall Lifetime ceramic guaratee

**Additional Information:** Suitable for use with Base pans:

23.ASWHLLPA, 23.UNWHSLLPA

and 23.UNWHPLLPA - Sold separately

All dimensions are in milimetres unless otherwise stated. The information contained on this page was correct at date of issue. Fitting dimensions are provided as a guide only. Some variation may occur due to manufacturing tolerances. We pursue a policy of continuing improvement in design and performance of our products and so reserve the right to change specifications without prior notice.