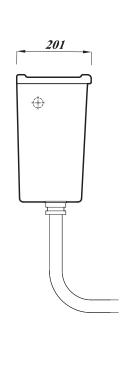

## 23.LC1 Side Inlet Low Level Cistern (shell only)

Product Code: 23.LC1
Flushing Volume: 6/4 Ltr
Weight: 14.1 Kg

**Cistern Fittings Incl.:** Yes

Material:Vitreous ChinaFlushing Mechanism:Dual Flush LeverInlet:Side Inlet RH

**Key Features:** UKCA Compliant

Side Inlet Internal Overflow Cistern can be fixed to a wall Lifetime ceramic guarantee

**Additional Information:** Suitable for use with pans:

23.SCWH35PA, 23.SCWH30PA

**Sold separately** 

All dimensions are in milimetres unless otherwise stated. The information contained on this page was correct at date of issue. Fitting dimensions are provided as a guide only. Some variation may occur due to manufacturing tolerances. We pursue a policy of continuing improvement in design and performance of our products and so reserve the right to change specifications without prior notice.