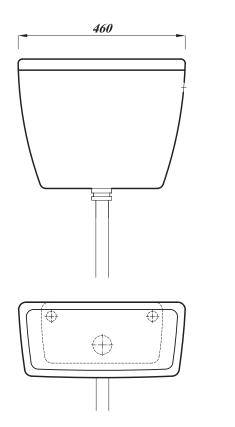

## 23.LC1 Side Inlet Low Level Cistern (shell only)

Product Code: 23.LC1
Flushing Volume: 6/4 Ltr
Weight: 14.1 Kg

**Cistern Fittings Incl.:** Yes

Material:Vitreous ChinaFlushing Mechanism:Dual Flush LeverInlet:Side Inlet RH

**Key Features:** UKCA Compliant

Side Inlet Internal Overflow Cistern can be fixed to a wall Lifetime ceramic guarantee

**Additional Information:** Suitable for use with pans:

23.SCWH35PA, 23.SCWH30PA

**Sold separately** 

All dimensions are in milimetres unless otherwise stated. The information contained on this page was correct at date of issue. Fitting dimensions are provided as a guide only. Some variation may occur due to manufacturing tolerances. We pursue a policy of continuing improvement in design and performance of our products and so reserve the right to change specifications without prior notice.