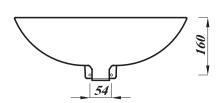

## DOC M 18X11 BASIN 2TH (NO OVERFLOW OR CHAIN STAY HOLE)

| Product Code | DASWH18BA                                              |
|--------------|--------------------------------------------------------|
| Weight (Kg)  | 6.3                                                    |
| Material     | Vitreous China                                         |
| Tap holes    | 2                                                      |
| Fixings      | Bracket - BRACK /<br>Fixing bolts - FBWB               |
| Extras       | Grated waste -<br>DGRWASTE / Bottle<br>trap - BOTRAPCH |