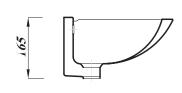

## DOC M 18X11 BASIN 2TH (NO OVERFLOW OR CHAIN STAY HOLE)

| Product Code | DASWH18BA                                              |
|--------------|--------------------------------------------------------|
| Weight (Kg)  | 6.3                                                    |
| Material     | Vitreous China                                         |
| Tap holes    | 2                                                      |
| Fixings      | Bracket - BRACK /<br>Fixing bolts - FBWB               |
| Extras       | Grated waste -<br>DGRWASTE / Bottle<br>trap - BOTRAPCH |