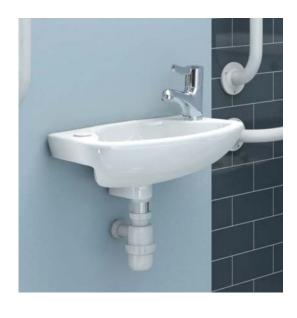

## DOC M 18X11 BASIN 2TH (NO OVERFLOW OR CHAIN STAY HOLE)

| Product Code | DASWH18BA                                              |
|--------------|--------------------------------------------------------|
| Weight (Kg)  | 6.3                                                    |
| Material     | Vitreous China                                         |
| Tap holes    | 2                                                      |
| Fixings      | Bracket - BRACK /<br>Fixing bolts - FBWB               |
| Extras       | Grated waste -<br>DGRWASTE / Bottle<br>trap - BOTRAPCH |

## **Key features:**

- UKCA compliant
- No overflow
- Compact design
- 35mm tap holes
- Includes a white tap hole blanking plug
- Lifetime ceramic guarantee\*

## **Description:**

The economy DocM basin features two tap holes, is ideal for commercial applications and is compliant with LANTAC. This basin has no overflow or chain-stay hole and can be left or right handed, to ensure the tap is closest to the WC.