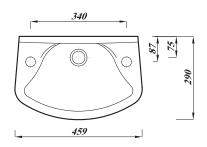

## DOC M 18X11 BASIN 2TH (NO OVERFLOW OR CHAIN STAY HOLE)

| Product Code | DASWH18BA                                              |
|--------------|--------------------------------------------------------|
| Weight (Kg)  | 6.3                                                    |
| Material     | Vitreous China                                         |
| Tap holes    | 2                                                      |
| Fixings      | Bracket - BRACK /<br>Fixing bolts - FBWB               |
| Extras       | Grated waste -<br>DGRWASTE / Bottle<br>trap - BOTRAPCH |