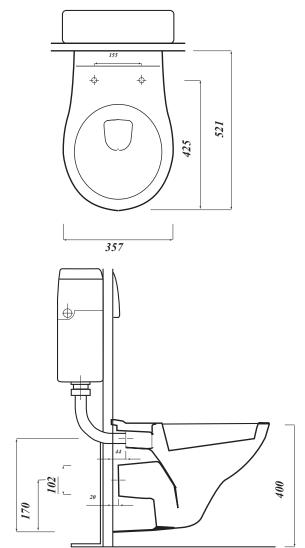

## 23.BSPWHP Base Wall Hung Pan

304

| Product Code:           | 23.BSPWHP                                      |
|-------------------------|------------------------------------------------|
| Outlet:                 | Horizontal                                     |
| Weight:                 | 14.5 Kg                                        |
| Fixing<br>Kit Included: | No                                             |
| Material:               | Vitreous China                                 |
| Flushing<br>Volume:     | 6/4 Ltr                                        |
| Key Features:           | UKCA Compliant<br>Lifetime ceramic guarantee   |
| Note:                   | Excludes seat and<br>Concealed Cistern & Frame |

All dimensions are in milimetres unless otherwise stated. The information contained on this page was correct at date of issue. Fitting dimensions are provided as a guide only. Some variation may occur due to manufacturing tolerances. We pursue a policy of continuing improvement in design and performance of our products and so reserve the right to change specifications without prior notice.