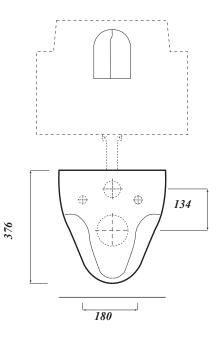

## 23.BSPWHP Base Wall Hung Pan

304

| Product Code:           | 23.BSPWHP                                      |
|-------------------------|------------------------------------------------|
| Outlet:                 | Horizontal                                     |
| Weight:                 | 14.5 Kg                                        |
| Fixing<br>Kit Included: | No                                             |
| Material:               | Vitreous China                                 |
| Flushing<br>Volume:     | 6/4 Ltr                                        |
| Key Features:           | UKCA Compliant<br>Lifetime ceramic guarantee   |
| Note:                   | Excludes seat and<br>Concealed Cistern & Frame |

All dimensions are in milimetres unless otherwise stated. The information contained on this page was correct at date of issue. Fitting dimensions are provided as a guide only. Some variation may occur due to manufacturing tolerances. We pursue a policy of continuing improvement in design and performance of our products and so reserve the right to change specifications without prior notice.