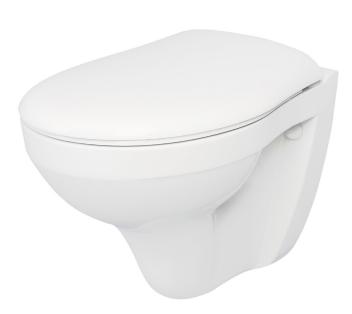

## 23.BSPWHP Base Wall Hung Pan

304

| Product Code:           | 23.BSPWHP                                      |
|-------------------------|------------------------------------------------|
| Outlet:                 | Horizontal                                     |
| Weight:                 | 14.5 Kg                                        |
| Fixing<br>Kit Included: | No                                             |
| Material:               | Vitreous China                                 |
| Flushing<br>Volume:     | 6/4 Ltr                                        |
| Key Features:           | UKCA Compliant<br>Lifetime ceramic guarantee   |
| Note:                   | Excludes seat and<br>Concealed Cistern & Frame |