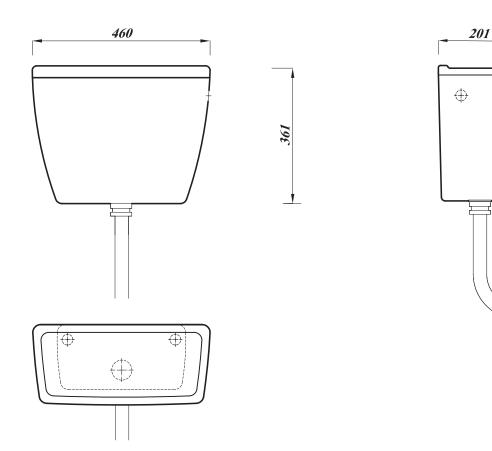

## 23. ASWLLCIC **Side Inlet Low Level Cistern** (shell only)

**Product Code:** 23.ASWLLCIC

**Flushing Volume:** 6/4 Ltr **Weight:** 14.1 Kg

**Cistern Fittings Included:** Yes

Material:Vitreous ChinaFlushing Mechanism:Dual Flush LeverInlet:Side Inlet RH

**Key Features:** UKCA Compliant

Side Inlet Internal Overflow Cistern can be fixed to a wall Lifetime ceramic guaratee

**Additional Information:** Suitable for use with Base pans:

23.ASWHLLPA, 23.UNWHSLLPA

and 23.UNWHPLLPA - Sold separately

All dimensions are in milimetres unless otherwise stated. The information contained on this page was correct at date of issue. Fitting dimensions are provided as a guide only. Some variation may occur due to manufacturing tolerances. We pursue a policy of continuing improvement in design and performance of our products and so reserve the right to change specifications without prior notice.