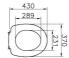

## VitrA

| Name           | Arkitekt WC Seat  |                          |
|----------------|-------------------|--------------------------|
| Collection     | Milton            | 0-                       |
| Height         | 52                |                          |
| Width          | 370               |                          |
| Depth          | 445               |                          |
| Colour         | White             |                          |
| Designer       | VitrA Design Team |                          |
| Hinge Type     | Fixed Hinge       |                          |
| Soft close     | No                | Product Code: 23-003-001 |
| Certificate    | NF                |                          |
| Finish         | Standard          |                          |
| Brand          | VitrA             |                          |
| Thickness      | Standard          |                          |
| Hinge Material | Metal             |                          |
|                |                   |                          |