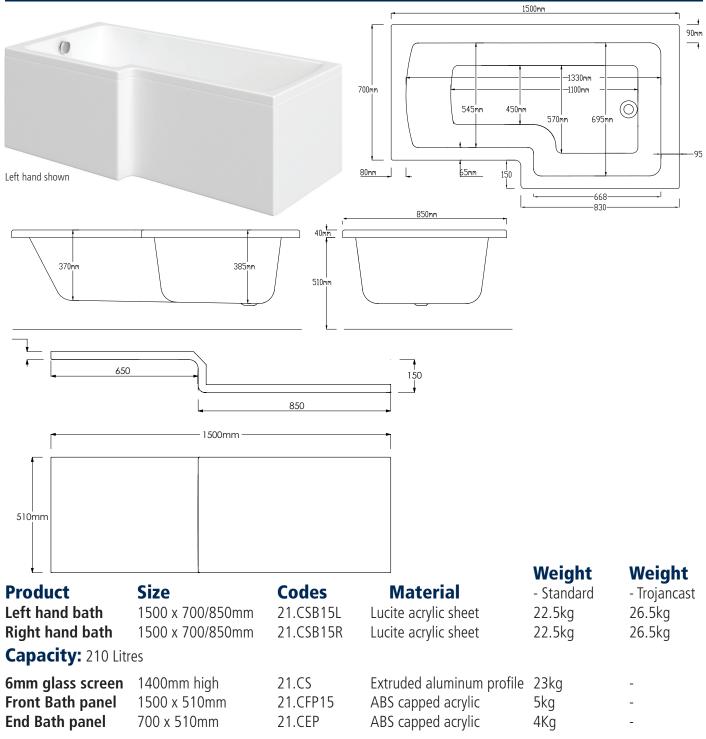

## **DATA SHEET**

Artesan®

## Cube Shower Bath - 1500mm

Notes: includes feet

Manufacturer: Trojan - Made in Britain

Guarantee: Standard 25 years and Trojancast 30 years

**Optional Extras:** The Cube Shower bath is available with Trojancast intensive reinforcement. This reinforcement process results in each bath being incredibly strong and hard-wearing. Trojancast's British racing green resin jacket covers the entire underside of the bath adding real strength and insulating properties. The additional bath thickness reduces the heat of the water being lost through the side walls, keeping your water hotter for longer.