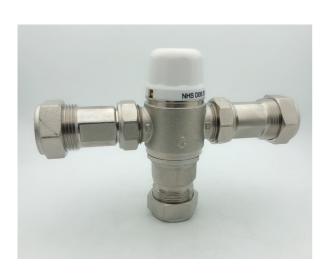

# 167.TMV22 Thermostatic 22mm Mixing Valve

**Product code:** 167.TMV22

**Construction: Brass** 

Finish: Chrome

Water

Mn. 0.3 bar, max. 5.0 bar Pressure:

**Plumbing** Suitable for all plumbing **Systems:** systems, hot and cold water

pressure preferably balanced.

Max. supply pressure differential requirement no greater than 5:1

Standards: BSEN 1111, BSEN 1287

 $30 - 50 \circ C$ , accuracy +/-  $2 \circ C$ , **Temperature** 

maximum inlet temp 65 ° C range:

Fitting: Inlet: 22mm compression

connection

Outlet: 22mm compression

connection

Packaging: 32 x 28 x 25cm / carton (20 boxes),

dimension: 14.5 x 11.5 x 5cm / box.

Weight: 0.78kg/box

**Guarantee:** 10 years against manufacturing