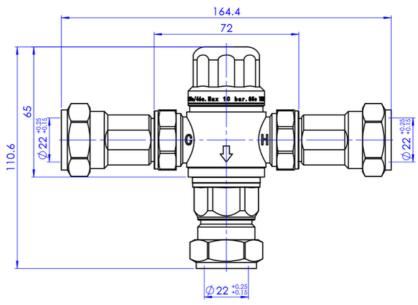

# 167.TMV22 Thermostatic 22mm Mixing Valve

**Product code:** 167.TMV22

**Construction: Brass** 

Finish: Chrome

Water

Mn. 0.3 bar, max. 5.0 bar Pressure:

**Plumbing** Suitable for all plumbing **Systems:** systems, hot and cold water

pressure preferably balanced.

Max. supply pressure differential requirement no greater than 5:1

Standards: BSEN 1111, BSEN 1287

 $30 - 50 \circ C$ , accuracy +/-  $2 \circ C$ , **Temperature** 

maximum inlet temp 65 ° C range:

Fitting: Inlet: 22mm compression

connection

Outlet: 22mm compression

connection

Packaging: 32 x 28 x 25cm / carton (20 boxes),

dimension: 14.5 x 11.5 x 5cm / box.

Weight: 0.78kg/box

**Guarantee:** 10 years against manufacturing