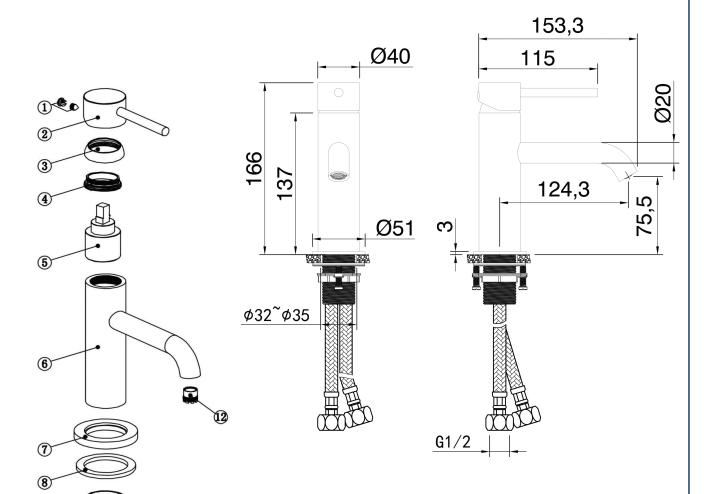

## THE TUNBRIDGE WELLS

Brassware Co.

| NO. | ITEM                        |   |  |  |  |
|-----|-----------------------------|---|--|--|--|
| 1   | GRUB SCREW & COVER CAP      | 1 |  |  |  |
| 2   | ZINC-ALLOY HANDLE           | 1 |  |  |  |
| 3   | HANDLE COLLAR               | 1 |  |  |  |
| 4   | BRASS CARTRIDGE NUT         | 1 |  |  |  |
| 5   | 35MM CITEC COLD-START       | 1 |  |  |  |
|     | CERAMIC DISC CARTRIDGE      |   |  |  |  |
| 6   | BRASS TAP BODY              | 1 |  |  |  |
| 7   | BASE PLATE                  | 1 |  |  |  |
| 8   | BASE PLATE WASHER           | 1 |  |  |  |
| 9   | BRASS TAP FIXING SET        | 1 |  |  |  |
| 10  | G1/2" BSP FLEXI-TAIL (HOT)  | 1 |  |  |  |
| 11  | G1/2" BSP FLEXI-TAIL (COLD) | 1 |  |  |  |
| 12  | AERATOR                     | 1 |  |  |  |