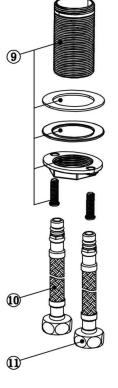

## THE TUNBRIDGE WELLS

Brassware Co.

| NO. | ITEM                        |   |  |  |  |
|-----|-----------------------------|---|--|--|--|
| 1   | GRUB SCREW & COVER CAP      | 1 |  |  |  |
| 2   | ZINC-ALLOY HANDLE           | 1 |  |  |  |
| 3   | HANDLE COLLAR               | 1 |  |  |  |
| 4   | BRASS CARTRIDGE NUT         | 1 |  |  |  |
| 5   | 35MM CITEC COLD-START       | 1 |  |  |  |
|     | CERAMIC DISC CARTRIDGE      |   |  |  |  |
| 6   | BRASS TAP BODY              | 1 |  |  |  |
| 7   | BASE PLATE                  | 1 |  |  |  |
| 8   | BASE PLATE WASHER           | 1 |  |  |  |
| 9   | BRASS TAP FIXING SET        | 1 |  |  |  |
| 10  | G1/2" BSP FLEXI-TAIL (HOT)  | 1 |  |  |  |
| 11  | G1/2" BSP FLEXI-TAIL (COLD) | 1 |  |  |  |
| 12  | AERATOR                     | 1 |  |  |  |